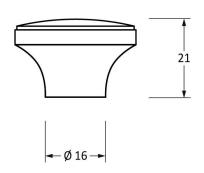

Please Note, due to the hand crafted nature of our products all measurements are approximate and should be used as a guide only.

|                     | et .                | 6 N              | 1923           | Triby                 |   |
|---------------------|---------------------|------------------|----------------|-----------------------|---|
| Product Information |                     | Pack Contents    | Fixing Screws  |                       |   |
| Product Code:       | 33365               | 1 x Cabinet Knob | Size:          | M4 x 40mm             |   |
| Description:        | Ribbed Cabinet Knob | 1 x Fixing Screw | Type:          | Slotted Machine Screw | ĺ |
| Finish:             | Natural Smooth      |                  | Finish:        | Zinc Plating          | ĺ |
| Base Material:      | Malleable Iron      |                  | Base Material: | Mild Steel            | ĺ |
|                     |                     |                  |                |                       | ĺ |