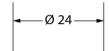

Please Note, due to the hand crafted nature of our products all measurements are approximate and should be used as a guide only.

|                     | "                              | 7/ N             | 1963           | 557                   |
|---------------------|--------------------------------|------------------|----------------|-----------------------|
| Product Information |                                | Pack Contents    | Fixing Screw   |                       |
| Product Code:       | 33367                          | 1 x Cabinet Knob | Size:          | 1 x M4 X 40mm         |
| Description:        | Octagonal Cabinet Knob - Large | 1 x Cabinet Rose |                | 1 x M4 x 10mm         |
| Finish:             | Natural Smooth                 | 2 x Fixing Screw | Type:          | Slotted Machine Screw |
| Base Material:      | Malleable Iron                 |                  | Finish:        | Zinc Plating          |
|                     |                                |                  | Base Material: | Mild Steel            |