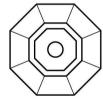

Please Note, due to the hand crafted nature of our products all measurements are approximate and should be used as a guide only.

|                     | "                              | 7/ N             | 1963           | 557                   |
|---------------------|--------------------------------|------------------|----------------|-----------------------|
| Product Information |                                | Pack Contents    | Fixing Screw   |                       |
| Product Code:       | 33367                          | 1 x Cabinet Knob | Size:          | 1 x M4 X 40mm         |
| Description:        | Octagonal Cabinet Knob - Large | 1 x Cabinet Rose |                | 1 x M4 x 10mm         |
| Finish:             | Natural Smooth                 | 2 x Fixing Screw | Type:          | Slotted Machine Screw |
| Base Material:      | Malleable Iron                 |                  | Finish:        | Zinc Plating          |
|                     |                                |                  | Base Material: | Mild Steel            |