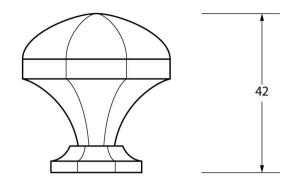

Please Note, due to the hand crafted nature of our products all measurements are approximate and should be used as a guide only.

|                     | "                              | 7/ N             | 1963           | 557                   |
|---------------------|--------------------------------|------------------|----------------|-----------------------|
| Product Information |                                | Pack Contents    | Fixing Screw   |                       |
| Product Code:       | 33367                          | 1 x Cabinet Knob | Size:          | 1 x M4 X 40mm         |
| Description:        | Octagonal Cabinet Knob - Large | 1 x Cabinet Rose |                | 1 x M4 x 10mm         |
| Finish:             | Natural Smooth                 | 2 x Fixing Screw | Type:          | Slotted Machine Screw |
| Base Material:      | Malleable Iron                 |                  | Finish:        | Zinc Plating          |
|                     |                                |                  | Base Material: | Mild Steel            |