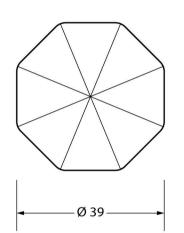

Please Note, due to the hand crafted nature of our products all measurements are approximate and should be used as a guide only.

|                     | "                              | 7/ N             | 1963           | 557                   |
|---------------------|--------------------------------|------------------|----------------|-----------------------|
| Product Information |                                | Pack Contents    | Fixing Screw   |                       |
| Product Code:       | 33367                          | 1 x Cabinet Knob | Size:          | 1 x M4 X 40mm         |
| Description:        | Octagonal Cabinet Knob - Large | 1 x Cabinet Rose |                | 1 x M4 x 10mm         |
| Finish:             | Natural Smooth                 | 2 x Fixing Screw | Type:          | Slotted Machine Screw |
| Base Material:      | Malleable Iron                 |                  | Finish:        | Zinc Plating          |
|                     |                                |                  | Base Material: | Mild Steel            |