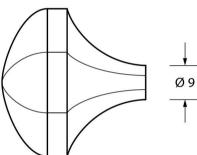

Please Note, due to the hand crafted nature of our products all measurements are approximate and should be used as a guide only.

|                     | "                              | 7/ N             | 1963           | 557                   |
|---------------------|--------------------------------|------------------|----------------|-----------------------|
| Product Information |                                | Pack Contents    | Fixing Screw   |                       |
| Product Code:       | 33367                          | 1 x Cabinet Knob | Size:          | 1 x M4 X 40mm         |
| Description:        | Octagonal Cabinet Knob - Large | 1 x Cabinet Rose |                | 1 x M4 x 10mm         |
| Finish:             | Natural Smooth                 | 2 x Fixing Screw | Type:          | Slotted Machine Screw |
| Base Material:      | Malleable Iron                 |                  | Finish:        | Zinc Plating          |
|                     |                                |                  | Base Material: | Mild Steel            |