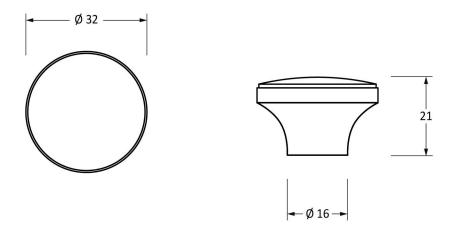

Please Note, due to the hand crafted nature of our products all measurements are approximate and should be used as a guide only.

| Product Information                                                                                         | Pack Contents                        | Fixing Screws                               |                                                                  |                                                               |
|-------------------------------------------------------------------------------------------------------------|--------------------------------------|---------------------------------------------|------------------------------------------------------------------|---------------------------------------------------------------|
| Product Code: 33368<br>Description: Ribbed Cabinet Knob<br>Finish: Beeswax<br>Base Material: Malleable Iron | 1 x Cabinet Knob<br>1 x Fixing Screw | Size:<br>Type:<br>Finish:<br>Base Material: | M4 x 40mm<br>Slotted Machine Screw<br>Zinc Plating<br>Mild Steel | From the <b>t</b> 1 <sup>®</sup><br>www.from the anvil.co.uk. |