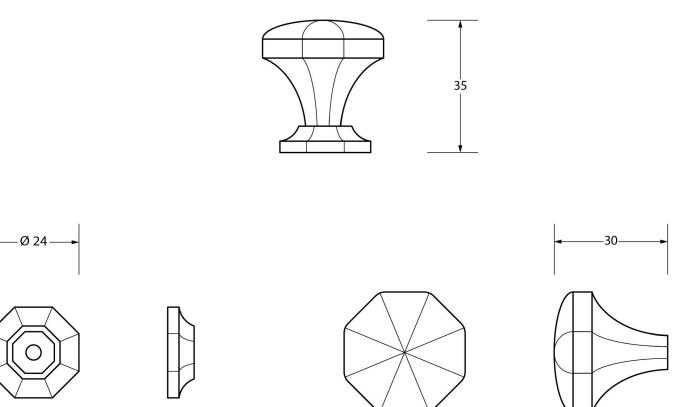

Ø9

Please Note, due to the hand crafted nature of our products all measurements are approximate and should be used as a guide only.

→ 7 ←

| Product Information                                        |                                                                      | Pack Contents                                            | Fixing Screw                                |                                                                  |                                                  |
|------------------------------------------------------------|----------------------------------------------------------------------|----------------------------------------------------------|---------------------------------------------|------------------------------------------------------------------|--------------------------------------------------|
| Product Code:<br>Description:<br>Finish:<br>Base Material: | 33369<br>Octagonal Cabinet Knob - Small<br>Beeswax<br>Malleable Iron | 1 x Cabinet Knob<br>1 x Cabinet Rose<br>2 x Fixing Screw | Size:<br>Type:<br>Finish:<br>Base Material: | M4 X 40mm<br>Slotted Machine Screw<br>Zinc Plating<br>Mild Steel | From the <b>t n</b><br>www.from the anvil.co.uk. |