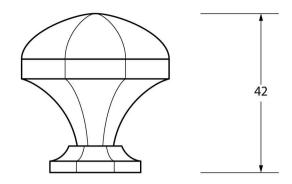

Please Note, due to the hand crafted nature of our products all measurements are approximate and should be used as a guide only.

| Product Information                                        |                                                                      | Pack Contents                                            | Fixing Screw                                |                                                                                       |                                                       |
|------------------------------------------------------------|----------------------------------------------------------------------|----------------------------------------------------------|---------------------------------------------|---------------------------------------------------------------------------------------|-------------------------------------------------------|
| Product Code:<br>Description:<br>Finish:<br>Base Material: | 33370<br>Octagonal Cabinet Knob - Large<br>Beeswax<br>Malleable Iron | 1 x Cabinet Knob<br>1 x Cabinet Rose<br>2 x Fixing Screw | Size:<br>Type:<br>Finish:<br>Base Material: | 1 x M4 X 40mm<br>1 x M4 x 10mm<br>Slotted Machine Screw<br>Zinc Plating<br>Mild Steel | From the • 1 <sup>®</sup><br>www.from the anvil.co.uk |