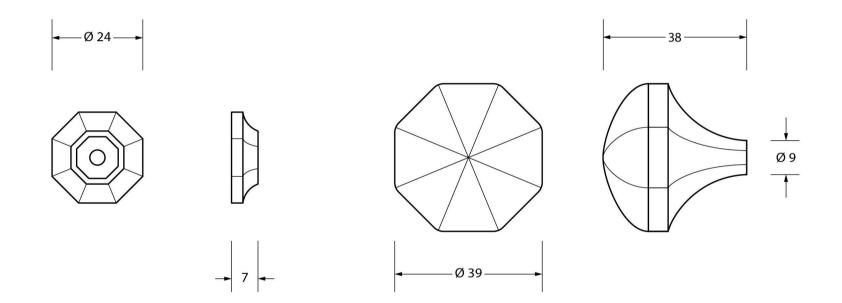

Please Note, due to the hand crafted nature of our products all measurements are approximate and should be used as a guide only.

| Product Information                                        |                                                                      | Pack Contents                                            | Fixing Screw                                |                                                                                       |                                                       |
|------------------------------------------------------------|----------------------------------------------------------------------|----------------------------------------------------------|---------------------------------------------|---------------------------------------------------------------------------------------|-------------------------------------------------------|
| Product Code:<br>Description:<br>Finish:<br>Base Material: | 33370<br>Octagonal Cabinet Knob - Large<br>Beeswax<br>Malleable Iron | 1 x Cabinet Knob<br>1 x Cabinet Rose<br>2 x Fixing Screw | Size:<br>Type:<br>Finish:<br>Base Material: | 1 x M4 X 40mm<br>1 x M4 x 10mm<br>Slotted Machine Screw<br>Zinc Plating<br>Mild Steel | From the • 1 <sup>®</sup><br>www.from the anvil.co.uk |