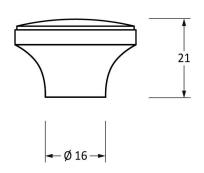

Please Note, due to the hand crafted nature of our products all measurements are approximate and should be used as a guide only.

|                     | *                   | 7/ N             | 1921           | 1007                  |   |
|---------------------|---------------------|------------------|----------------|-----------------------|---|
| Product Information |                     | Pack Contents    | Fixing Screws  |                       |   |
| Product Code:       | 33371               | 1 x Cabinet Knob | Size:          | M4 x 40mm             |   |
| Description:        | Ribbed Cabinet Knob | 1 x Fixing Screw | Type:          | Slotted Machine Screw |   |
| Finish:             | Black               |                  | Finish:        | Zinc Plating          |   |
| Base Material:      | Malleable Iron      |                  | Base Material: | Mild Steel            |   |
|                     |                     |                  |                |                       | 1 |