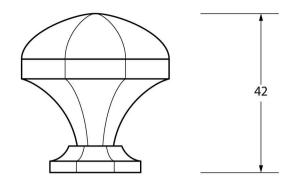

Please Note, due to the hand crafted nature of our products all measurements are approximate and should be used as a guide only.

| Product Information                                        |                                                                    | Pack Contents                                            | Fixing Screw                                |                                                                                       |                                                       |
|------------------------------------------------------------|--------------------------------------------------------------------|----------------------------------------------------------|---------------------------------------------|---------------------------------------------------------------------------------------|-------------------------------------------------------|
| Product Code:<br>Description:<br>Finish:<br>Base Material: | 33373<br>Octagonal Cabinet Knob - Large<br>Black<br>Malleable Iron | 1 x Cabinet Knob<br>1 x Cabinet Rose<br>2 x Fixing Screw | Size:<br>Type:<br>Finish:<br>Base Material: | 1 x M4 X 40mm<br>1 x M4 x 10mm<br>Slotted Machine Screw<br>Zinc Plating<br>Mild Steel | From the • 1 <sup>®</sup><br>www.from the anvil.co.uk |