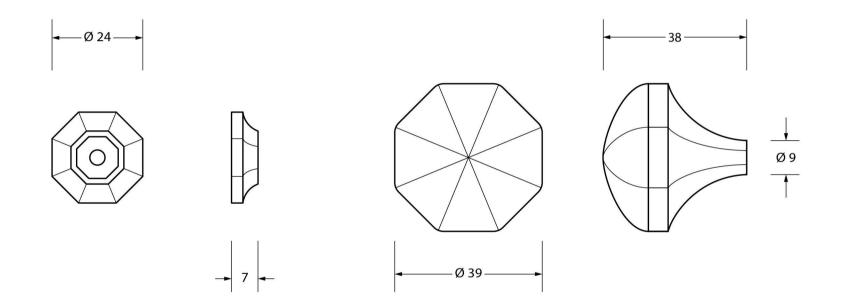

Please Note, due to the hand crafted nature of our products all measurements are approximate and should be used as a guide only.

| Product Information                                        |                                                                    | Pack Contents                                            | Fixing Screw                                |                                                                                       |                                                       |
|------------------------------------------------------------|--------------------------------------------------------------------|----------------------------------------------------------|---------------------------------------------|---------------------------------------------------------------------------------------|-------------------------------------------------------|
| Product Code:<br>Description:<br>Finish:<br>Base Material: | 33373<br>Octagonal Cabinet Knob - Large<br>Black<br>Malleable Iron | 1 x Cabinet Knob<br>1 x Cabinet Rose<br>2 x Fixing Screw | Size:<br>Type:<br>Finish:<br>Base Material: | 1 x M4 X 40mm<br>1 x M4 x 10mm<br>Slotted Machine Screw<br>Zinc Plating<br>Mild Steel | From the • 1 <sup>®</sup><br>www.from the anvil.co.uk |