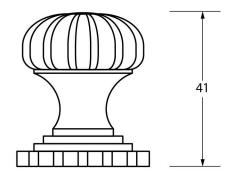

Please Note, due to the hand crafted nature of our products all measurements are approximate and should be used as a guide only.

| Product Information                                        |                                                                   | Pack Contents                                            | Fixing Screw                                |                                                                  |                                                                    |
|------------------------------------------------------------|-------------------------------------------------------------------|----------------------------------------------------------|---------------------------------------------|------------------------------------------------------------------|--------------------------------------------------------------------|
| Product Code:<br>Description:<br>Finish:<br>Base Material: | 33377<br>Flower Cabinet Knob - Small<br>Beeswax<br>Malleable Iron | 1 x Cabinet Knob<br>1 x Cabinet Rose<br>2 x Fixing Screw | Size:<br>Type:<br>Finish:<br>Base Material: | M4 X 10mm<br>Slotted Machine Screw<br>Zinc Plating<br>Mild Steel | From the form the form the form the form the form the anvil.co.uk. |