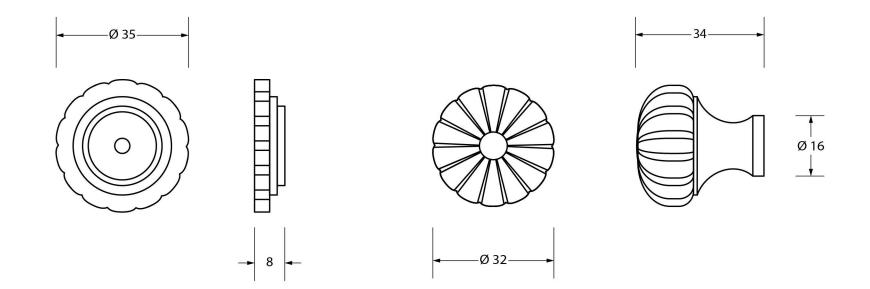

Please Note, due to the hand crafted nature of our products all measurements are approximate and should be used as a guide only.

| Product Information                                        |                                                                   | Pack Contents                                            | Fixing Screw                                |                                                                  |                                                                    |
|------------------------------------------------------------|-------------------------------------------------------------------|----------------------------------------------------------|---------------------------------------------|------------------------------------------------------------------|--------------------------------------------------------------------|
| Product Code:<br>Description:<br>Finish:<br>Base Material: | 33377<br>Flower Cabinet Knob - Small<br>Beeswax<br>Malleable Iron | 1 x Cabinet Knob<br>1 x Cabinet Rose<br>2 x Fixing Screw | Size:<br>Type:<br>Finish:<br>Base Material: | M4 X 10mm<br>Slotted Machine Screw<br>Zinc Plating<br>Mild Steel | From the form the form the form the form the form the anvil.co.uk. |