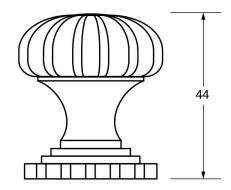

Please Note, due to the hand crafted nature of our products all measurements are approximate and should be used as a guide only.

| Product Information                                        |                                                                   | Pack Contents                                             | Fixing Screw                                |                                                                  |                                                              |
|------------------------------------------------------------|-------------------------------------------------------------------|-----------------------------------------------------------|---------------------------------------------|------------------------------------------------------------------|--------------------------------------------------------------|
| Product Code:<br>Description:<br>Finish:<br>Base Material: | 33378<br>Flower Cabinet Knob - Large<br>Beeswax<br>Malleable Iron | 1 x Cabinet Knob<br>1 x Cabinet Rose<br>2 x Fixing Screws | Size:<br>Type:<br>Finish:<br>Base Material: | M4 X 40mm<br>Slotted Machine Screw<br>Zinc Plating<br>Mild Steel | From the <b>i</b> 1 <sup>®</sup><br>www.from the anvil.co.uk |