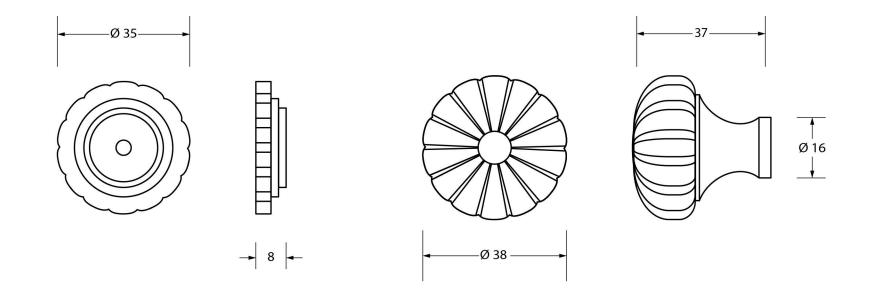

Please Note, due to the hand crafted nature of our products all measurements are approximate and should be used as a guide only.

| Product Information                                        |                                                                   | Pack Contents                                             | Fixing Screw                                |                                                                  |                                                              |
|------------------------------------------------------------|-------------------------------------------------------------------|-----------------------------------------------------------|---------------------------------------------|------------------------------------------------------------------|--------------------------------------------------------------|
| Product Code:<br>Description:<br>Finish:<br>Base Material: | 33378<br>Flower Cabinet Knob - Large<br>Beeswax<br>Malleable Iron | 1 x Cabinet Knob<br>1 x Cabinet Rose<br>2 x Fixing Screws | Size:<br>Type:<br>Finish:<br>Base Material: | M4 X 40mm<br>Slotted Machine Screw<br>Zinc Plating<br>Mild Steel | From the <b>i</b> 1 <sup>®</sup><br>www.from the anvil.co.uk |