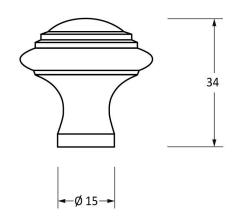

Please Note, due to the hand crafted nature of our products all measurements are approximate and should be used as a guide only.

|                     |                             | <i>N</i> N       | 190.5          | 1697                  |   |
|---------------------|-----------------------------|------------------|----------------|-----------------------|---|
| Product Information |                             | Pack Contents    | Fixing Screw   |                       |   |
| Product Code:       | 33380                       | 1 x Cabinet Knob | Size:          | M4 X 40mm             |   |
| Description:        | Ringed Cabinet Knob - Large | 1 x Fixing Screw | Type:          | Slotted Machine Screw | ĺ |
| Finish:             | Black                       |                  | Finish:        | Zinc Plating          |   |
| Base Material:      | Malleable Iron              |                  | Base Material: | Mild Steel            | l |
|                     |                             |                  |                |                       | 1 |