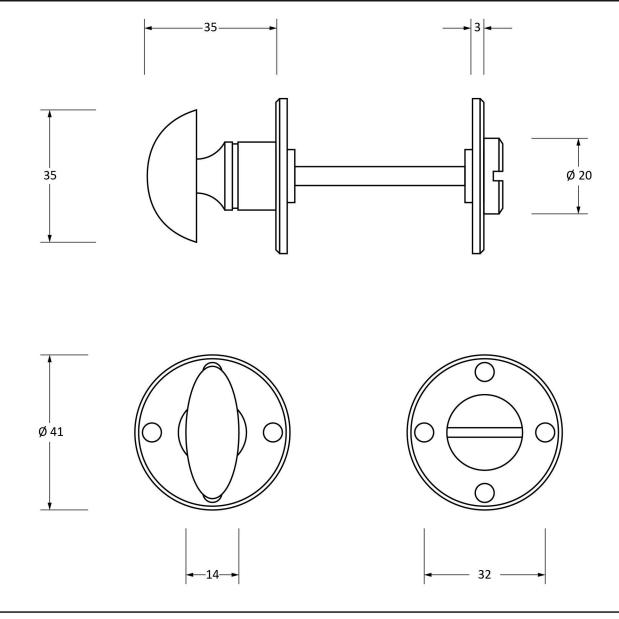

Please Note, due to the hand crafted nature of our products all measurements are approximate and should be used as a guide only.

| Product Information                                        |                                                          | Pack Contents                                                                                                             | Fixing Screws                               |                                                                        |                                                              |
|------------------------------------------------------------|----------------------------------------------------------|---------------------------------------------------------------------------------------------------------------------------|---------------------------------------------|------------------------------------------------------------------------|--------------------------------------------------------------|
| Product Code:<br>Description:<br>Finish:<br>Base Material: | 33382<br>Round Bathroom Thumbturn<br>Black<br>Mild Steel | 1 x Thumbturn<br>1 x Coin Release with Spindle (5mm x 60mm)<br>2 x Baseplates<br>1 x Steel Allen Key<br>8 x Fixing Screws | Size:<br>Type:<br>Finish:<br>Base Material: | Gauge 6 x 3/4" (3.5mm x 19mm)<br>Roundhead<br>Black<br>Stainless Steel | From the <b>i</b> 1 <sup>®</sup><br>www.from the anvil.co.uk |