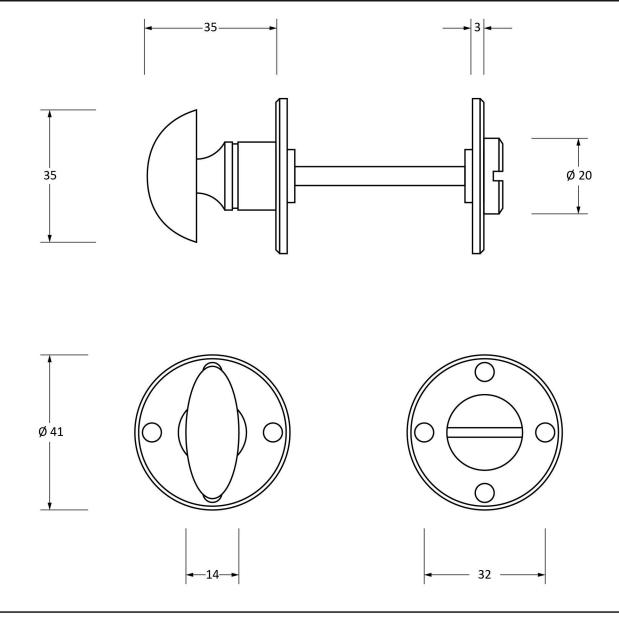

Please Note, due to the hand crafted nature of our products all measurements are approximate and should be used as a guide only.

| Product Information                                        |                                                           | Pack Contents                                                                                                             | Fixing Screws                               |                                                                         |                                                       |
|------------------------------------------------------------|-----------------------------------------------------------|---------------------------------------------------------------------------------------------------------------------------|---------------------------------------------|-------------------------------------------------------------------------|-------------------------------------------------------|
| Product Code:<br>Description:<br>Finish:<br>Base Material: | 33383<br>Round Bathroom Thumbturn<br>Pewter<br>Mild Steel | 1 x Thumbturn<br>1 x Coin Release with Spindle (5mm x 60mm)<br>2 x Baseplates<br>1 x Steel Allen Key<br>8 x Fixing Screws | Size:<br>Type:<br>Finish:<br>Base Material: | Gauge 6 x 3/4" (3.5mm x 19mm)<br>Roundhead<br>Pewter<br>Stainless Steel | From the • 1 <sup>®</sup><br>www.from the anvil.co.uk |