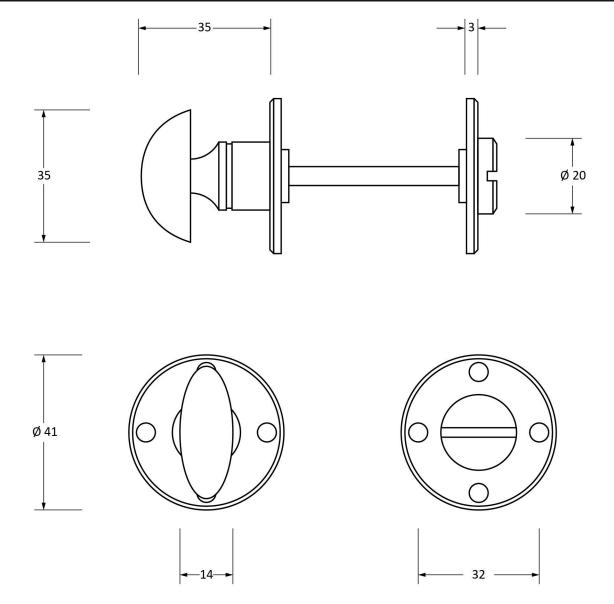

Please Note, due to the hand crafted nature of our products all measurements are approximate and should be used as a guide only.

8 x Fixing Screws

|                     |                          | <i>8</i> ≅                                 | 1923           |                               |   |
|---------------------|--------------------------|--------------------------------------------|----------------|-------------------------------|---|
| Product Information |                          | Pack Contents                              | Fixing Screws  |                               | Γ |
| Product Code:       | 33384                    | 1 x Thumbturn                              | Size:          | Gauge 6 x 3/4" (3.5mm x 19mm) |   |
| Description:        | Round Bathroom Thumbturn | 1 x Coin Release with Spindle (5mm x 60mm) | Type:          | Roundhead                     | l |
| Finish:             | Beeswax                  | 2 x Baseplates                             | Finish:        | Beeswax                       | l |
| Base Material:      | Mild Steel               | 1 x Steel Allen Key                        | Base Material: | Stainless Steel               | ı |