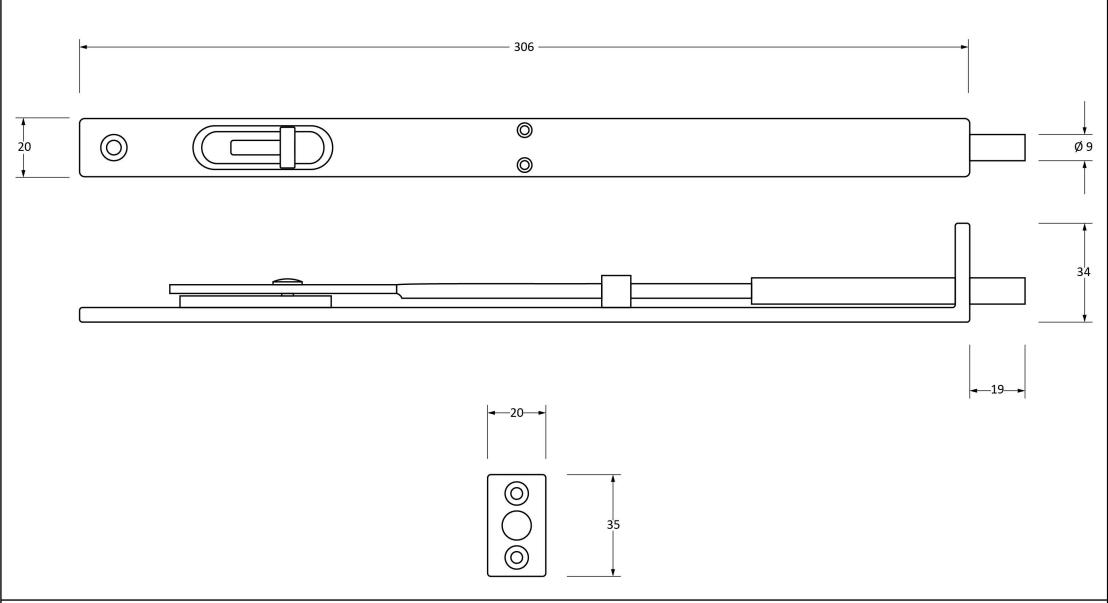

Please Note, due to the hand crafted nature of our products all measurements are approximate and should be used as a guide only.

| Product Information                                                                         | Pack Contents                                           | Fixing Screws |                                                   |
|---------------------------------------------------------------------------------------------|---------------------------------------------------------|---------------|---------------------------------------------------|
| Product Code:33392Description:12" Flush/Slide Door BoltFinish:BlackBase Material:Mild Steel | 1 x Flush Bolt<br>1 x Mortice Plate<br>6 x Fixing Screw |               | /4" (4mm x 19mm)<br>/2" (3mm x 13mm)<br>pund Head |