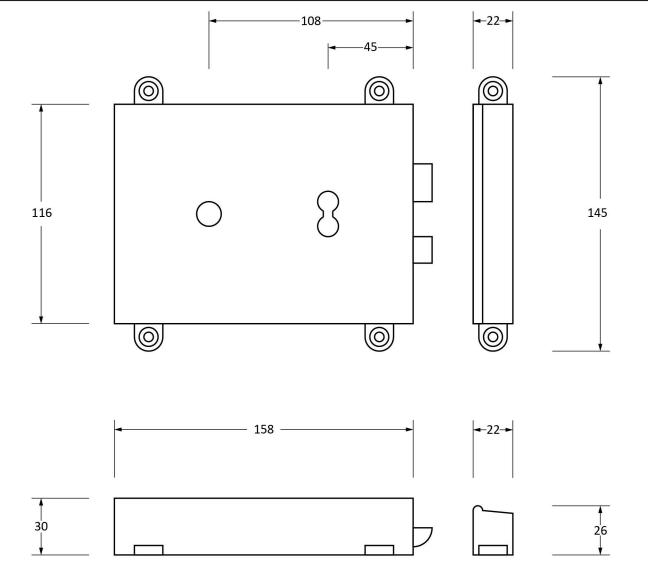

Please Note, due to the hand crafted nature of our products all measurements are approximate and should be used as a guide only.

| Product Information                                                                                           | Pack Contents                                                           | Fixing Screws                                                 |                                                                                                                         |                                                       |
|---------------------------------------------------------------------------------------------------------------|-------------------------------------------------------------------------|---------------------------------------------------------------|-------------------------------------------------------------------------------------------------------------------------|-------------------------------------------------------|
| Product Code: 33394<br>Description: Rim Lock & Cast Iron Cover<br>Finish: Pewter<br>Base Material: Mild Steel | 1 x Rim Lock<br>1 x Cover<br>1 x Keep<br>2 x Keys<br>11 x Fixing Screws | Size:<br>Type:<br>Size:<br>Type:<br>Finish:<br>Base Material: | 6 x Gauge 8 x 1" (4mm x 25mm)<br>Countersunk<br>5 x Gauge 8 x 1" (4mm x 25mm)<br>Roundhead<br>Pewter<br>Stainless Steel | From the • 1 <sup>®</sup><br>www.from the anvil.co.uk |