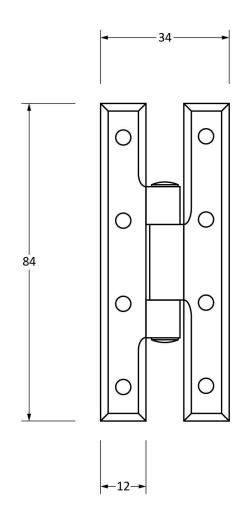

Please Note, due to the hand crafted nature of our products all measurements are approximate and should be used as a guide only.

|                                                            | *                                                      |                                    | <del></del>                                 | 3                                                            |
|------------------------------------------------------------|--------------------------------------------------------|------------------------------------|---------------------------------------------|--------------------------------------------------------------|
| Product Information                                        |                                                        | Pack Contents                      | Fixing Screw                                |                                                              |
| Product Code:<br>Description:<br>Finish:<br>Base Material: | 33399<br>3 1/4" H Hinge (Pair)<br>Pewter<br>Mild Steel | 2 x H Hinges<br>16 x Fixing Screws | Size:<br>Type:<br>Finish:<br>Base Material: | Gauge 4 x 1/2" (3mm x 13mm) Roundhead Pewter Stainless Steel |
|                                                            |                                                        |                                    |                                             |                                                              |