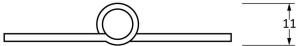

Please Note, due to the hand crafted nature of our products all measurements are approximate and should be used as a guide only.

| Product Information                                        |                                                        | Pack Contents                         | Fixing Screw                                |                                                                            |                                                                    |
|------------------------------------------------------------|--------------------------------------------------------|---------------------------------------|---------------------------------------------|----------------------------------------------------------------------------|--------------------------------------------------------------------|
| Product Code:<br>Description:<br>Finish:<br>Base Material: | 33437<br>4" Butt Hinge (Pair)<br>Beeswax<br>Mild Steel | 2 x Butt Hinges<br>16 x Fixing Screws | Size:<br>Type:<br>Finish:<br>Base Material: | Gauge 6 x 1/2" (3.5mm x 13mm)<br>Countersunk<br>Beeswax<br>Stainless Steel | From the form the form the form the form the form the anvil.co.uk. |