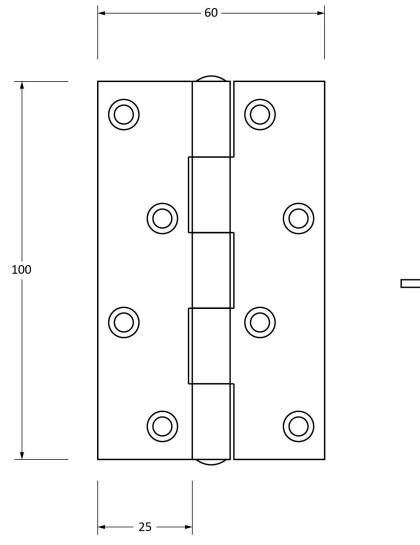

Please Note, due to the hand crafted nature of our products all measurements are approximate and should be used as a guide only.

| Product Information                                        |                                                        | Pack Contents                         | Fixing Screw                                |                                                                            |                                                                    |
|------------------------------------------------------------|--------------------------------------------------------|---------------------------------------|---------------------------------------------|----------------------------------------------------------------------------|--------------------------------------------------------------------|
| Product Code:<br>Description:<br>Finish:<br>Base Material: | 33437<br>4" Butt Hinge (Pair)<br>Beeswax<br>Mild Steel | 2 x Butt Hinges<br>16 x Fixing Screws | Size:<br>Type:<br>Finish:<br>Base Material: | Gauge 6 x 1/2" (3.5mm x 13mm)<br>Countersunk<br>Beeswax<br>Stainless Steel | From the form the form the form the form the form the anvil.co.uk. |