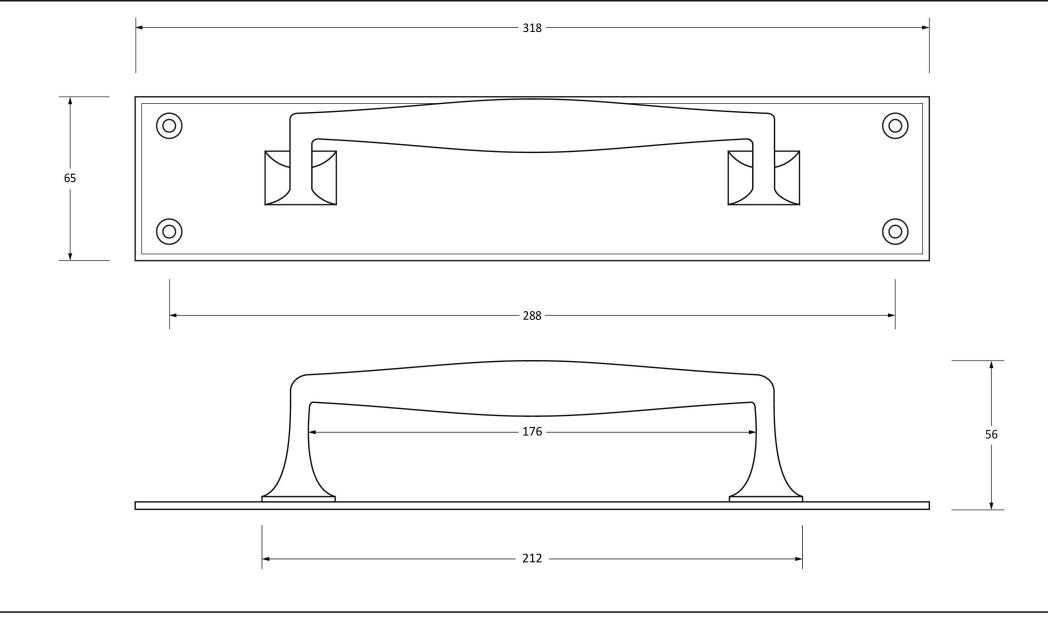

Please Note, due to the hand crafted nature of our products all measurements are approximate and should be used as a guide only.

| rease note) and to the hand stated hatale of our products an include the approximate and should be used as a gaine only. |                           |                   |                |                                 |   |
|--------------------------------------------------------------------------------------------------------------------------|---------------------------|-------------------|----------------|---------------------------------|---|
| Product Information                                                                                                      |                           | Pack Contents     | Fixing Screws  |                                 |   |
| Product Code:                                                                                                            | 33466                     | 1 x Pull Handle   | Size:          | 4 x Gauge 8 x 3/4" (4mm x 19mm) | l |
| Description:                                                                                                             | Pull Handle on Back Plate | 8 x Fixing Screws |                | 4 x Gauge 8 x 1/2" (4mm x 14mm) | ı |
| Finish:                                                                                                                  | Black                     |                   | Type:          | Countersunk                     | ı |
| Base Material:                                                                                                           | Mild Steel                |                   | Finish:        | Black                           | ı |
|                                                                                                                          |                           |                   | Base Material: | Stainless Steel                 | l |