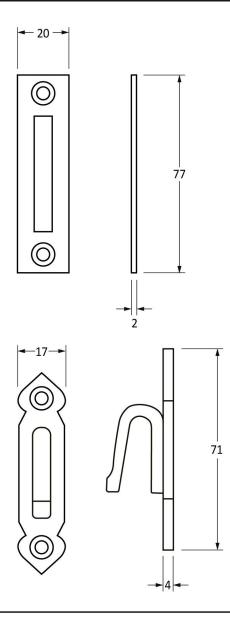

Please Note, due to the hand crafted nature of our products all measurements are approximate and should be used as a guide only.

| Product Information |                | tion                      | Pack Contents       | Fixing Screws  |                                   | _ |
|---------------------|----------------|---------------------------|---------------------|----------------|-----------------------------------|---|
|                     | Product Code:  | 33468                     | 1 x Fastener        | Size:          | 2 x Gauge 6 x 1/2" (3.5mm x 13mm) |   |
|                     | Description:   | Shepherd's Crook Fastener | 1 x Mortice Plate   |                | 4 x Gauge 8 x 3/4" (4mm x 19mm)   |   |
|                     |                | LH - Locking              | 1 x Hook Plate      | Type:          | Countersunk                       |   |
|                     | Finish:        | Black                     | 1 x Steel Allen Key | Finish:        | Black                             |   |
|                     | Base Material: | Mild Steel                | 6 x Fixing Screws   | Base Material: | Stainless Steel                   |   |