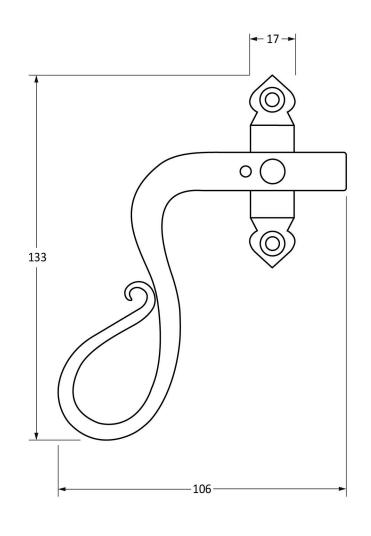

Please Note, due to the hand crafted nature of our products all measurements are approximate and should be used as a guide only.

| Product Information |                | tion                      | Pack Contents       | Fixing Screws  |                                   | _ |
|---------------------|----------------|---------------------------|---------------------|----------------|-----------------------------------|---|
|                     | Product Code:  | 33468                     | 1 x Fastener        | Size:          | 2 x Gauge 6 x 1/2" (3.5mm x 13mm) |   |
|                     | Description:   | Shepherd's Crook Fastener | 1 x Mortice Plate   |                | 4 x Gauge 8 x 3/4" (4mm x 19mm)   |   |
|                     |                | LH - Locking              | 1 x Hook Plate      | Type:          | Countersunk                       |   |
|                     | Finish:        | Black                     | 1 x Steel Allen Key | Finish:        | Black                             |   |
|                     | Base Material: | Mild Steel                | 6 x Fixing Screws   | Base Material: | Stainless Steel                   |   |