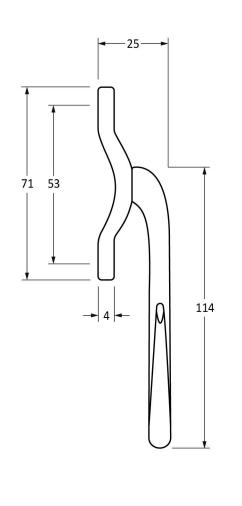

Please Note, due to the hand crafted nature of our products all measurements are approximate and should be used as a guide only.

| Product Information |                | tion                      | Pack Contents       | Fixing Screws  |                                   | _ |
|---------------------|----------------|---------------------------|---------------------|----------------|-----------------------------------|---|
|                     | Product Code:  | 33468                     | 1 x Fastener        | Size:          | 2 x Gauge 6 x 1/2" (3.5mm x 13mm) |   |
|                     | Description:   | Shepherd's Crook Fastener | 1 x Mortice Plate   |                | 4 x Gauge 8 x 3/4" (4mm x 19mm)   |   |
|                     |                | LH - Locking              | 1 x Hook Plate      | Type:          | Countersunk                       |   |
|                     | Finish:        | Black                     | 1 x Steel Allen Key | Finish:        | Black                             |   |
|                     | Base Material: | Mild Steel                | 6 x Fixing Screws   | Base Material: | Stainless Steel                   |   |