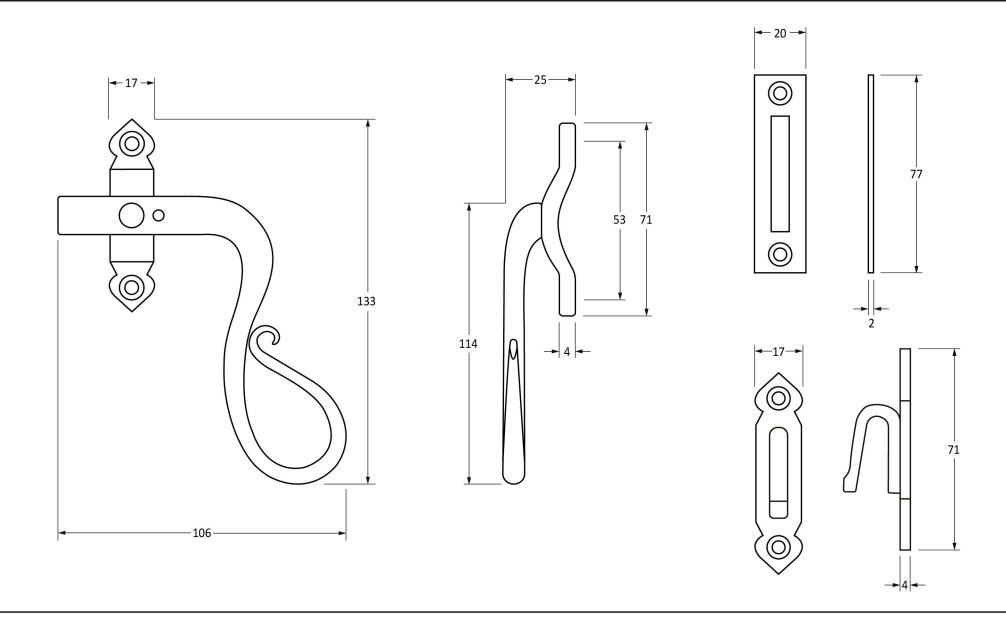

Please Note, due to the hand crafted nature of our products all measurements are approximate and should be used as a guide only.

| Product Information                                        |                                                                           | Pack Contents                                                                                   | Fixing Screws                               |                                                                                                                 |                                                           |
|------------------------------------------------------------|---------------------------------------------------------------------------|-------------------------------------------------------------------------------------------------|---------------------------------------------|-----------------------------------------------------------------------------------------------------------------|-----------------------------------------------------------|
| Product Code:<br>Description:<br>Finish:<br>Base Material: | 33469<br>Shepherd's Crook Fastener<br>RH - Locking<br>Black<br>Mild Steel | 1 x Fastener<br>1 x Mortice Plate<br>1 x Hook Plate<br>1 x Steel Allen Key<br>6 x Fixing Screws | Size:<br>Type:<br>Finish:<br>Base Material: | 2 x Gauge 6 x 1/2" (3.5mm x 13mm)<br>4 x Gauge 8 x 3/4" (4mm x 19mm)<br>Countersunk<br>Black<br>Stainless Steel | From the form the form the form the form the anvil.co.uk. |