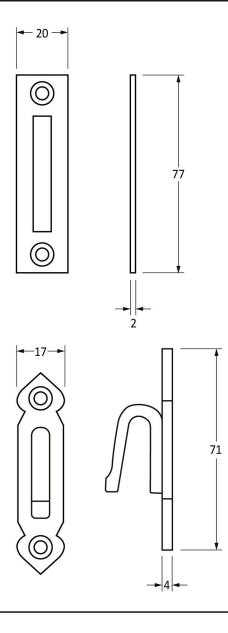

Please Note, due to the hand crafted nature of our products all measurements are approximate and should be used as a guide only.

| Trease rivie, and to the hard district initial of our products an initial and approximate and should be used as a gaine only. |                |                           |                     |                |                                   |  |
|-------------------------------------------------------------------------------------------------------------------------------|----------------|---------------------------|---------------------|----------------|-----------------------------------|--|
| Product Information                                                                                                           |                | tion                      | Pack Contents       | Fixing Screws  |                                   |  |
|                                                                                                                               | Product Code:  | 33476                     | 1 x Fastener        | Size:          | 2 x Gauge 6 x 1/2" (3.5mm x 13mm) |  |
|                                                                                                                               | Description:   | Shepherd's Crook Fastener | 1 x Mortice Plate   |                | 4 x Gauge 8 x 3/4" (4mm x 19mm)   |  |
|                                                                                                                               |                | LH - Locking              | 1 x Hook Plate      | Type:          | Countersunk                       |  |
|                                                                                                                               | Finish:        | Beeswax                   | 1 x Steel Allen Key | Finish:        | Beeswax                           |  |
|                                                                                                                               | Base Material: | Mild Steel                | 6 x Fixing Screws   | Base Material: | Stainless Steel                   |  |