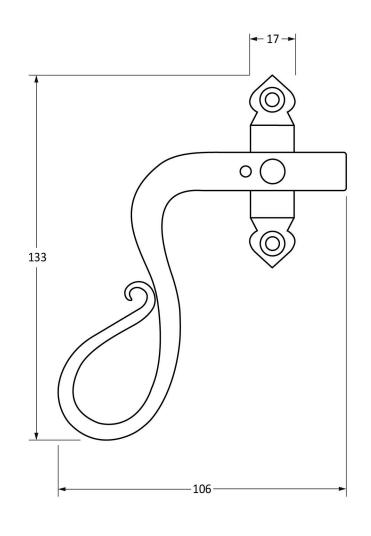

Please Note, due to the hand crafted nature of our products all measurements are approximate and should be used as a guide only.

| Trease rivie, and to the hard district initial of our products an initial and approximate and should be used as a gaine only. |                |                           |                     |                |                                   |  |
|-------------------------------------------------------------------------------------------------------------------------------|----------------|---------------------------|---------------------|----------------|-----------------------------------|--|
| Product Information                                                                                                           |                | tion                      | Pack Contents       | Fixing Screws  |                                   |  |
|                                                                                                                               | Product Code:  | 33476                     | 1 x Fastener        | Size:          | 2 x Gauge 6 x 1/2" (3.5mm x 13mm) |  |
|                                                                                                                               | Description:   | Shepherd's Crook Fastener | 1 x Mortice Plate   |                | 4 x Gauge 8 x 3/4" (4mm x 19mm)   |  |
|                                                                                                                               |                | LH - Locking              | 1 x Hook Plate      | Type:          | Countersunk                       |  |
|                                                                                                                               | Finish:        | Beeswax                   | 1 x Steel Allen Key | Finish:        | Beeswax                           |  |
|                                                                                                                               | Base Material: | Mild Steel                | 6 x Fixing Screws   | Base Material: | Stainless Steel                   |  |