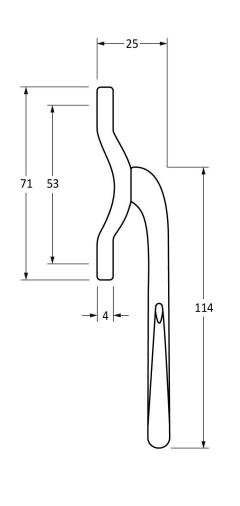

Please Note, due to the hand crafted nature of our products all measurements are approximate and should be used as a guide only.

| Trease rivie, and to the hard district initial of our products an initial and approximate and should be used as a gaine only. |                |                           |                     |                |                                   |  |
|-------------------------------------------------------------------------------------------------------------------------------|----------------|---------------------------|---------------------|----------------|-----------------------------------|--|
| Product Information                                                                                                           |                | tion                      | Pack Contents       | Fixing Screws  |                                   |  |
|                                                                                                                               | Product Code:  | 33476                     | 1 x Fastener        | Size:          | 2 x Gauge 6 x 1/2" (3.5mm x 13mm) |  |
|                                                                                                                               | Description:   | Shepherd's Crook Fastener | 1 x Mortice Plate   |                | 4 x Gauge 8 x 3/4" (4mm x 19mm)   |  |
|                                                                                                                               |                | LH - Locking              | 1 x Hook Plate      | Type:          | Countersunk                       |  |
|                                                                                                                               | Finish:        | Beeswax                   | 1 x Steel Allen Key | Finish:        | Beeswax                           |  |
|                                                                                                                               | Base Material: | Mild Steel                | 6 x Fixing Screws   | Base Material: | Stainless Steel                   |  |