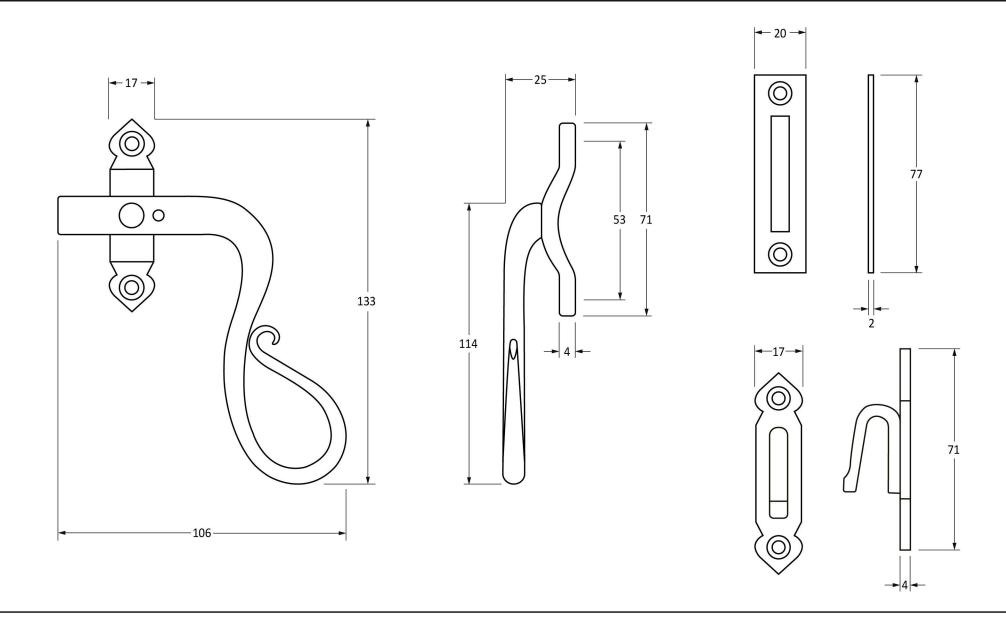

Please Note, due to the hand crafted nature of our products all measurements are approximate and should be used as a guide only.

| Product Information                                        |                                                                             | Pack Contents                                                                                   | Fixing Screws                               |                                                                                                                   |                                                 |
|------------------------------------------------------------|-----------------------------------------------------------------------------|-------------------------------------------------------------------------------------------------|---------------------------------------------|-------------------------------------------------------------------------------------------------------------------|-------------------------------------------------|
| Product Code:<br>Description:<br>Finish:<br>Base Material: | 33477<br>Shepherd's Crook Fastener<br>RH - Locking<br>Beeswax<br>Mild Steel | 1 x Fastener<br>1 x Mortice Plate<br>1 x Hook Plate<br>1 x Steel Allen Key<br>6 x Fixing Screws | Size:<br>Type:<br>Finish:<br>Base Material: | 2 x Gauge 6 x 1/2" (3.5mm x 13mm)<br>4 x Gauge 8 x 3/4" (4mm x 19mm)<br>Countersunk<br>Beeswax<br>Stainless Steel | From the <b>t</b> R<br>www.from the anvil.co.uk |