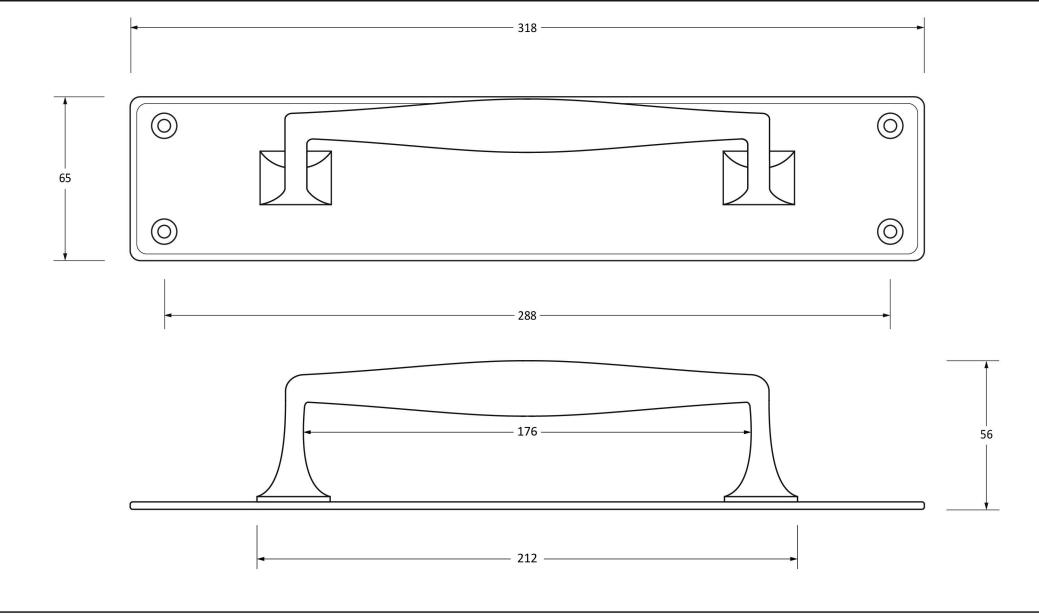

Please Note, due to the hand crafted nature of our products all measurements are approximate and should be used as a guide only

| Please Note, due to the hand crafted nature of our products all measurements are approximate and should be used as a guide only. |                          |                   |                |                                 |   |
|----------------------------------------------------------------------------------------------------------------------------------|--------------------------|-------------------|----------------|---------------------------------|---|
| Product Information                                                                                                              |                          | Pack Contents     | Fixing Screws  |                                 | Ī |
| Product Code:                                                                                                                    | 33479                    | 1 x Pull Handle   | Size:          | 4 x Gauge 8 x 3/4" (4mm x 19mm) |   |
| Description:                                                                                                                     | Pull Handle Finger Plate | 8 x Fixing Screws |                | 4 x Gauge 8 x 1/2" (4mm x 14mm) | l |
| Finish:                                                                                                                          | Beeswax                  |                   | Type:          | Countersunk                     | ı |
| Base Material:                                                                                                                   | Mild Steel               |                   | Finish:        | Beeswax                         | ı |
|                                                                                                                                  |                          |                   | Base Material: | Stainless Steel                 | l |