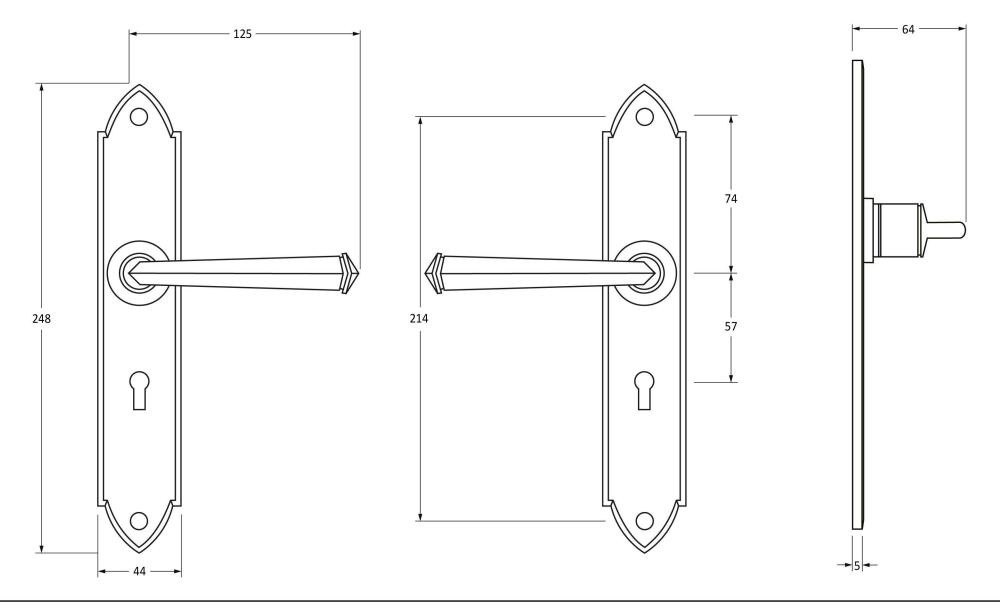

Please Note, due to the hand crafted nature of our products all measurements are approximate and should be used as a guide only.

| Trease Note, and to the hand crafted nature of our products an measurements are approximate and should be used as a gaine only. |                       |                                 |                |                             |  |
|---------------------------------------------------------------------------------------------------------------------------------|-----------------------|---------------------------------|----------------|-----------------------------|--|
| Product Information                                                                                                             |                       | Pack Contents                   | Fixing Screws  |                             |  |
| Product Code:                                                                                                                   | 33600                 | 2 x Handles                     | Size:          | 90mm & 16mm                 |  |
| Description:                                                                                                                    | Gothic Lever Lock Set | 1 x Split Spindle (8mm x 110mm) | Type:          | Slotted Male & Female bolts |  |
| Finish:                                                                                                                         | Pewter Patina         | 1 x Split Spindle (8mm x 140mm) | Finish:        | Pewter Patina               |  |
| Base Material:                                                                                                                  | Mild Steel            | 1 x Steel Allen Key             | Base Material: | Stainless Steel             |  |
|                                                                                                                                 |                       | 2 x Fixing Screws               |                |                             |  |