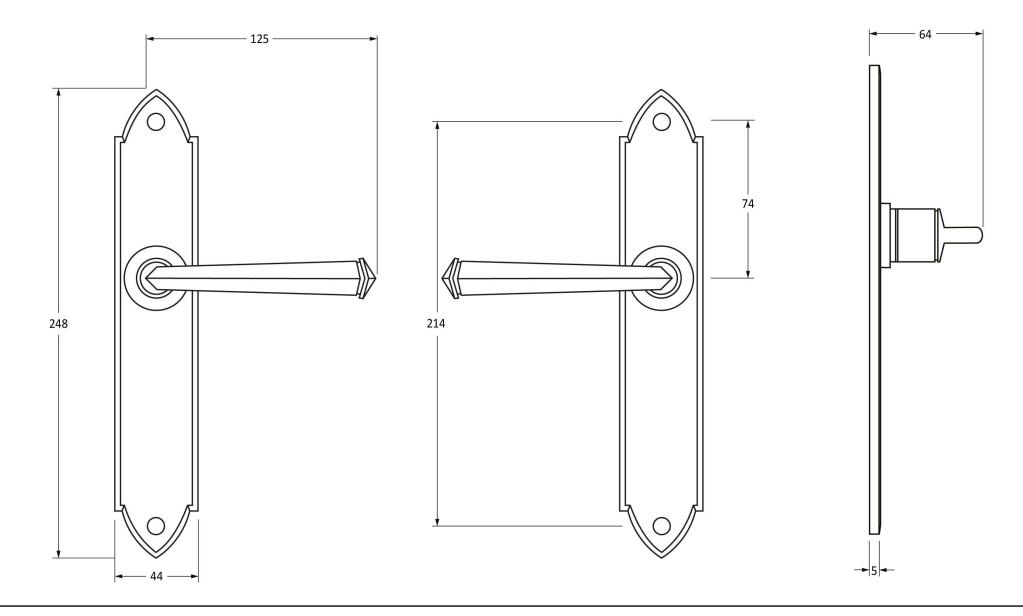

Please Note, due to the hand crafted nature of our products all measurements are approximate and should be used as a guide only.

| Product Information                                        |                                                                | Pack Contents                                                                                                                 | Fixing Screws                               |                                                                                |                                                           |
|------------------------------------------------------------|----------------------------------------------------------------|-------------------------------------------------------------------------------------------------------------------------------|---------------------------------------------|--------------------------------------------------------------------------------|-----------------------------------------------------------|
| Product Code:<br>Description:<br>Finish:<br>Base Material: | 33601<br>Gothic Lever Latch Set<br>Pewter Patina<br>Mild Steel | 2 x Handles<br>1 x Split Spindle (8mm x 110mm)<br>1 x Split Spindle (8mm x 140mm)<br>1 x Steel Allen Key<br>2 x Fixing Screws | Size:<br>Type:<br>Finish:<br>Base Material: | 90mm & 16mm<br>Slotted Male & Female bolts<br>Pewter Patina<br>Stainless Steel | From the form the form the form the form the anvil.co.uk. |