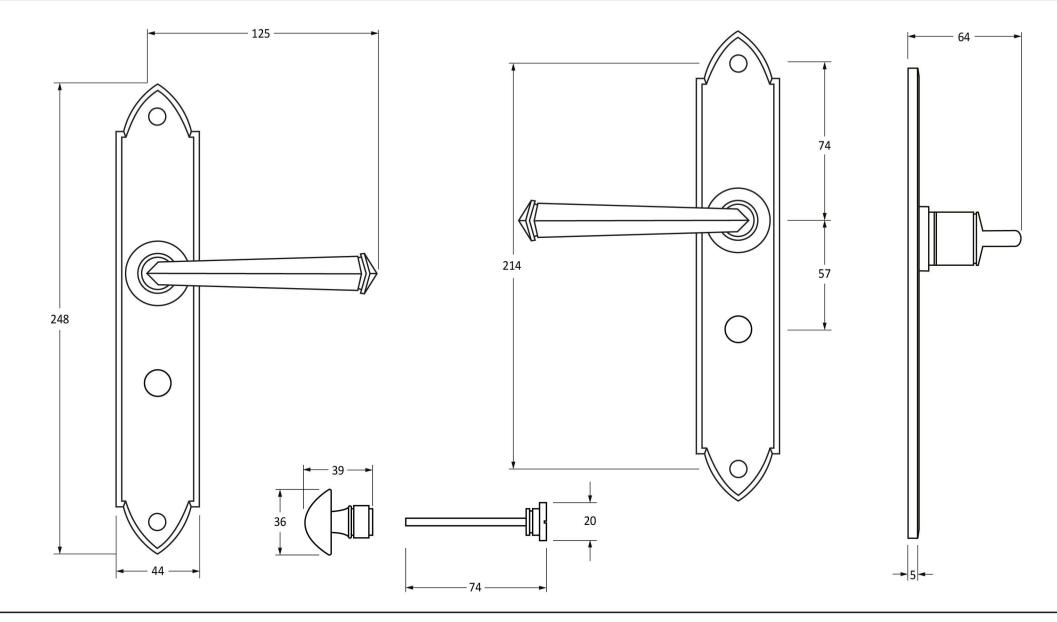

Please Note, due to the hand crafted nature of our products all measurements are approximate and should be used as a guide only.

| Product Information                                                                                                  | Pack Contents                                                                                                                                  | Fixing Screws                                                                                                     |                                                       |
|----------------------------------------------------------------------------------------------------------------------|------------------------------------------------------------------------------------------------------------------------------------------------|-------------------------------------------------------------------------------------------------------------------|-------------------------------------------------------|
| Product Code: 33604B<br>Description: Gothic Lever Bathroom Set<br>Finish: Pewter Patina<br>Base Material: Mild Steel | 2 x Handles<br>1 x Thumbturn<br>1 x Split Spindle (8mm x 110mm)<br>1 x Split Spindle (8mm x 140mm)<br>1 x Steel Allen Key<br>2 x Fixing Screws | Size: 90mm & 16mm<br>Type: Slotted Male & Female Bolts<br>Finish: Pewter Patina<br>Base Material: Stainless Steel | From the • 1 <sup>®</sup><br>www.from the anvil.co.uk |