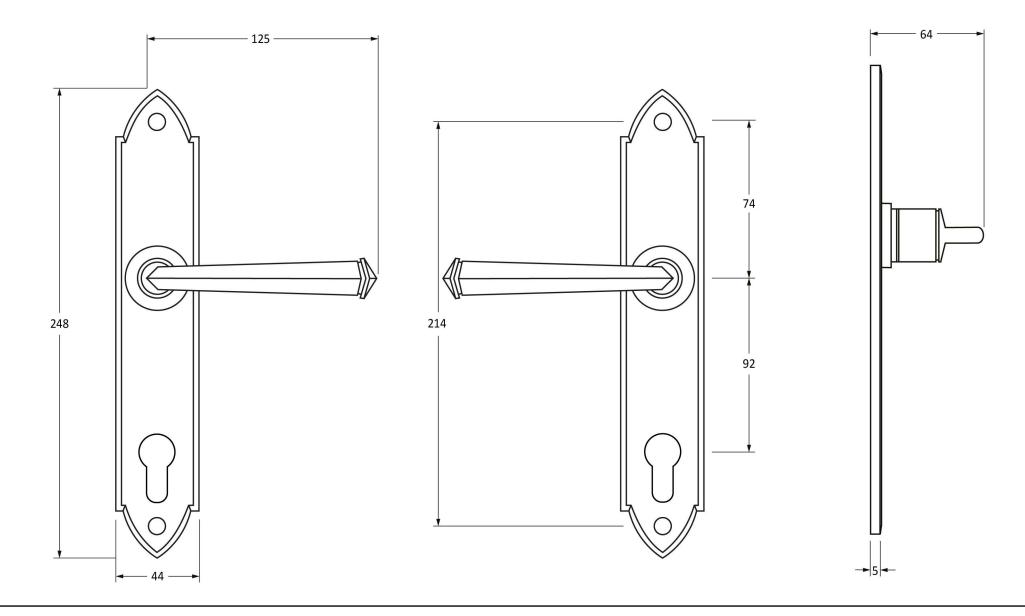

Please Note, due to the hand crafted nature of our products all measurements are approximate and should be used as a guide only.

| Product Information                                        |                                                                      | Pack Contents                                                                                                                 | Fixing Screws                               |                                                                                |                                                        |
|------------------------------------------------------------|----------------------------------------------------------------------|-------------------------------------------------------------------------------------------------------------------------------|---------------------------------------------|--------------------------------------------------------------------------------|--------------------------------------------------------|
| Product Code:<br>Description:<br>Finish:<br>Base Material: | 33604<br>Gothic Lever Espag. Lock Set<br>Pewter Patina<br>Mild Steel | 2 x Handles<br>1 x Split Spindle (8mm x 110mm)<br>1 x Split Spindle (8mm x 140mm)<br>1 x Steel Allen Key<br>2 x Fixing Screws | Size:<br>Type:<br>Finish:<br>Base Material: | 90mm & 16mm<br>Slotted Male & Female Bolts<br>Pewter Patina<br>Stainless Steel | From the • 1 <sup>®</sup><br>www.from the anvil.co.uk. |