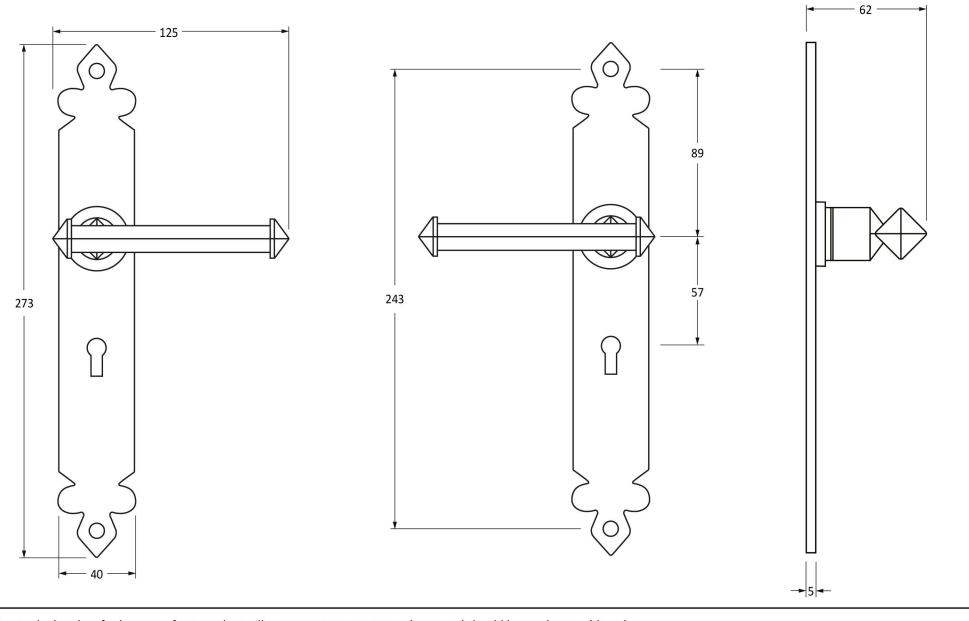

Please Note, due to the hand crafted nature of our products all measurements are approximate and should be used as a guide only.

| Trease Note, and to the hand drafted nature of our products an measurements are approximate and should be ased as a gaine only. |                      |                                 |                |                             |  |
|---------------------------------------------------------------------------------------------------------------------------------|----------------------|---------------------------------|----------------|-----------------------------|--|
| Product Information                                                                                                             |                      | Pack Contents                   | Fixing Screws  |                             |  |
| Product Code:                                                                                                                   | 33608                | 2 x Handles                     | Size:          | 90mm & 16mm                 |  |
| Description:                                                                                                                    | Tudor Lever Lock Set | 1 x Split Spindle (8mm x 110mm) | Type:          | Slotted Male & Female Bolts |  |
| Finish:                                                                                                                         | Pewter Patina        | 1 x Split Spindle (8mm x 140mm) | Finish:        | Pewter Patina               |  |
| Base Material:                                                                                                                  | Mild Steel           | 1 x Steel Allen Key             | Base Material: | Stainless Steel             |  |
|                                                                                                                                 |                      | 2 x Fixing Screws               |                |                             |  |