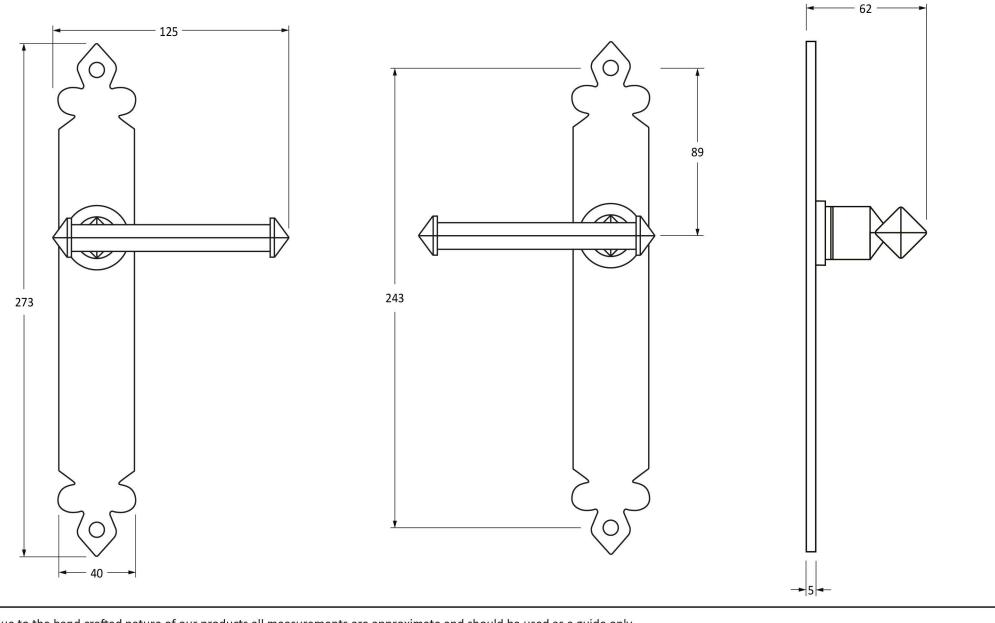

Please Note, due to the hand crafted nature of our products all measurements are approximate and should be used as a guide only.

| Thease Note, and to the halfa drated nature of our products an ineasurements are approximate and should be used as a gaine only. |                      |                                 |                |                             |  |
|----------------------------------------------------------------------------------------------------------------------------------|----------------------|---------------------------------|----------------|-----------------------------|--|
| Product Information                                                                                                              |                      | Pack Contents                   | Fixing Screws  |                             |  |
| Product Code:                                                                                                                    | 33609                | 2 x Handles                     | Size:          | 90mm & 16mm                 |  |
| Description:                                                                                                                     | Tudor Lever Lock Set | 1 x Split Spindle (8mm x 110mm) | Type:          | Slotted Male & Female Bolts |  |
| Finish:                                                                                                                          | Pewter Patina        | 1 x Split Spindle (8mm x 140mm) | Finish:        | Pewter Patina               |  |
| Base Material:                                                                                                                   | Mild Steel           | 1 x Steel Allen Key             | Base Material: | Stainless Steel             |  |
|                                                                                                                                  |                      | 2 x Fixing Screws               |                |                             |  |