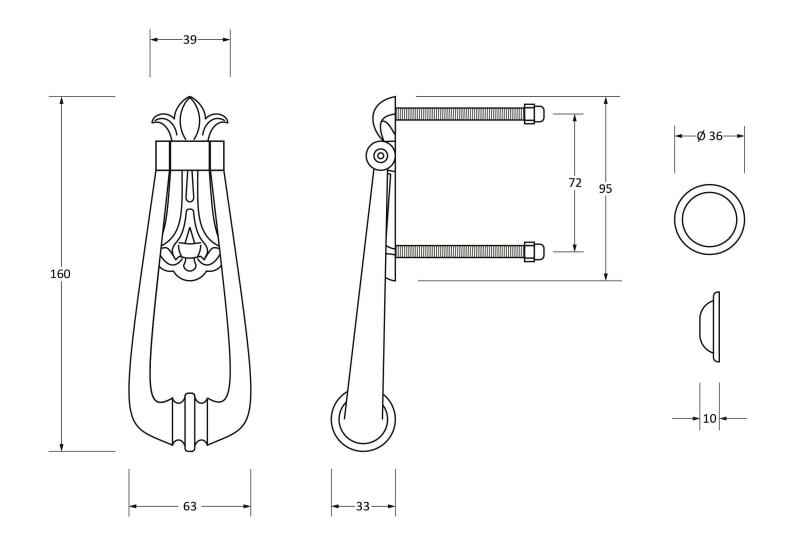

Please Note, due to the hand crafted nature of our products all measurements are approximate and should be used as a guide only.

| Product Information |                   | Pack Contents     | Fixing Screws  |                                  |   |
|---------------------|-------------------|-------------------|----------------|----------------------------------|---|
| Product Code:       | 33610M            | 1 x Door Knocker  | Size:          | 70mm                             |   |
| Description:        | Loop Door Knocker | 1 x Door Stud     | Type:          | Threaded Bar With Polished Brass | ĺ |
| Finish:             | Polished Brass    | 3 x Fixing Screws |                | End Caps                         | ĺ |
| Base Material:      | Brass             |                   | Finish:        | Zinc Plating                     | ĺ |
|                     |                   |                   | Base Material: | Mild Steel                       |   |