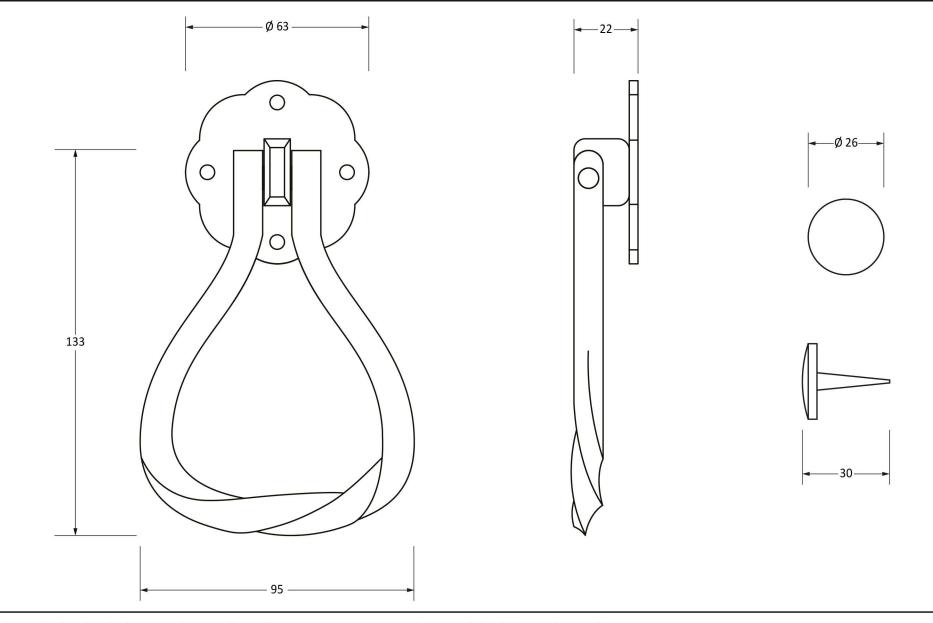

Please Note, due to the hand crafted nature of our products all measurements are approximate and should be used as a guide only.

| Product Information                                        |                                                           | Pack Contents                                          | Fixing Screws                               |                                                                     |                                                       |
|------------------------------------------------------------|-----------------------------------------------------------|--------------------------------------------------------|---------------------------------------------|---------------------------------------------------------------------|-------------------------------------------------------|
| Product Code:<br>Description:<br>Finish:<br>Base Material: | 33611<br>Pear Shaped Door Knocker<br>Pewter<br>Mild Steel | 1 x Door Knocker<br>1 x Door Stud<br>4 x Fixing Screws | Size:<br>Type:<br>Finish:<br>Base Material: | Gauge 8 x 1" (4mm x 25mm)<br>Roundhead<br>Pewter<br>Stainless Steel | From the • 1 <sup>®</sup><br>www.from the anvil.co.uk |