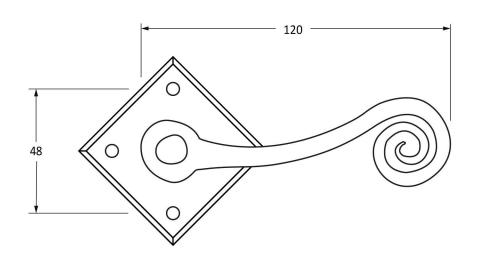

Please Note, due to the hand crafted nature of our products all measurements are approximate and should be used as a guide only.

| case iteate, and to the hand draited had a produce an inecession are approximate and should be used as a gaine only. |                               |                                 |                |                             |
|----------------------------------------------------------------------------------------------------------------------|-------------------------------|---------------------------------|----------------|-----------------------------|
| Product Information                                                                                                  |                               | Pack Contents                   | Fixing Screws  |                             |
| Product Code:                                                                                                        | 33612                         | 2 x Handles                     | Size:          | Gauge 6 x 1" (3.5mm x 25mm) |
| Description:                                                                                                         | Monkeytail on Diamond Rosette | 1 x Split Spindle (8mm x 110mm) | Type:          | Round Head                  |
| Finish:                                                                                                              | Pewter Patina                 | 1 x Split Spindle (8mm x 140mm) | Finish:        | Pewter Patina               |
| Base Material:                                                                                                       | Mild Steel                    | 1 x Steel Allen Key             | Base Material: | Stainless Steel             |
|                                                                                                                      |                               | 8 x Fixing Screws               |                |                             |