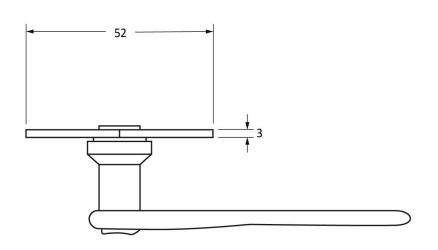

Please Note, due to the hand crafted nature of our products all measurements are approximate and should be used as a guide only.

| case iteate, and to the hand draited had a produce an inecession are approximate and should be used as a gaine only. |                               |                                 |                |                             |
|----------------------------------------------------------------------------------------------------------------------|-------------------------------|---------------------------------|----------------|-----------------------------|
| Product Information                                                                                                  |                               | Pack Contents                   | Fixing Screws  |                             |
| Product Code:                                                                                                        | 33612                         | 2 x Handles                     | Size:          | Gauge 6 x 1" (3.5mm x 25mm) |
| Description:                                                                                                         | Monkeytail on Diamond Rosette | 1 x Split Spindle (8mm x 110mm) | Type:          | Round Head                  |
| Finish:                                                                                                              | Pewter Patina                 | 1 x Split Spindle (8mm x 140mm) | Finish:        | Pewter Patina               |
| Base Material:                                                                                                       | Mild Steel                    | 1 x Steel Allen Key             | Base Material: | Stainless Steel             |
|                                                                                                                      |                               | 8 x Fixing Screws               |                |                             |