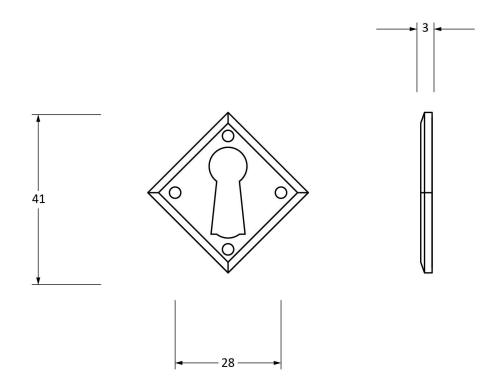

Please Note, due to the hand crafted nature of our products all measurements are approximate and should be used as a guide only.

| Product Information                                                                                   | Pack Contents                       | Fixing Screws                                                                            |                                                       |
|-------------------------------------------------------------------------------------------------------|-------------------------------------|------------------------------------------------------------------------------------------|-------------------------------------------------------|
| Product Code: 33613<br>Description: Diamond Escutcheon<br>Finish: Pewter<br>Base Material: Mild Steel | 1 x Escutcheon<br>4 x Fixing Screws | Size:Gauge 4 x 1/2" (3mm x 13mm)Type:RoundheadFinish:PewterBase Material:Stainless Steel | From the • 1 <sup>®</sup><br>www.from the anvil.co.uk |