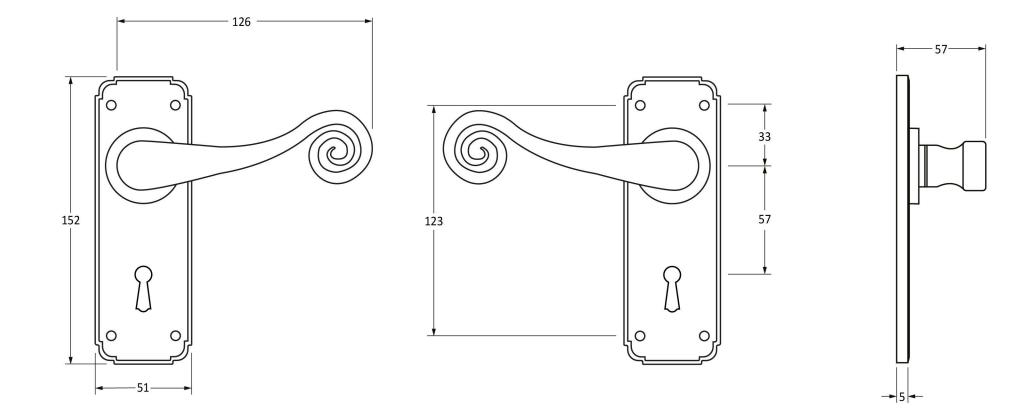

Please Note, due to the hand crafted nature of our products all measurements are approximate and should be used as a guide only.

| Product Information                                                                                               | Pack Contents                                                                                                                 | Fixing Screws                                                                                    |                                                       |
|-------------------------------------------------------------------------------------------------------------------|-------------------------------------------------------------------------------------------------------------------------------|--------------------------------------------------------------------------------------------------|-------------------------------------------------------|
| Product Code: 33615<br>Description: Monkeytail Lever Lock S<br>Finish: Pewter Patina<br>Base Material: Mild Steel | 2 x Handles<br>1 x Split Spindle (8mm x 110mm)<br>1 x Split Spindle (8mm x 140mm)<br>1 x Steel Allen Key<br>8 x Fixing Screws | Size:Gauge 6 x 1" (3.5mm x 25mm)Type:Round HeadFinish:Pewter PatinaBase Material:Stainless Steel | From the • 1 <sup>®</sup><br>www.from the anvil.co.uk |