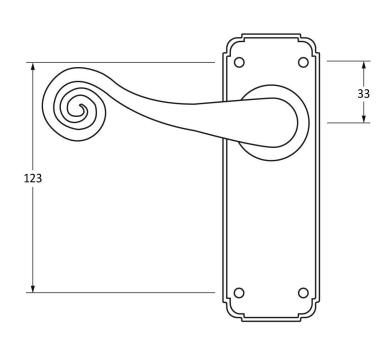

Please Note, due to the hand crafted nature of our products all measurements are approximate and should be used as a guide only.

| Product Information |                            | Pack Contents                   | Fixing Screws  |                             |
|---------------------|----------------------------|---------------------------------|----------------|-----------------------------|
| Product Code:       | 33616                      | 2 x Handles                     | Size:          | Gauge 6 x 1" (3.5mm x 25mm) |
| Description:        | Monkeytail Lever Latch Set | 1 x Split Spindle (8mm x 110mm) | Type:          | Round Head                  |
| Finish:             | Pewter Patina              | 1 x Split Spindle (8mm x 140mm) | Finish:        | Pewter Patina               |
| Base Material:      | Mild Steel                 | 1 x Steel Allen Key             | Base Material: | Stainless Steel             |
|                     |                            | 8 x Fixing Screws               |                |                             |