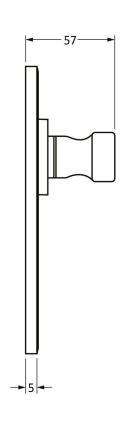

Please Note, due to the hand crafted nature of our products all measurements are approximate and should be used as a guide only.

| Product Information |                            | Pack Contents                   | Fixing Screws  |                             |
|---------------------|----------------------------|---------------------------------|----------------|-----------------------------|
| Product Code:       | 33616                      | 2 x Handles                     | Size:          | Gauge 6 x 1" (3.5mm x 25mm) |
| Description:        | Monkeytail Lever Latch Set | 1 x Split Spindle (8mm x 110mm) | Type:          | Round Head                  |
| Finish:             | Pewter Patina              | 1 x Split Spindle (8mm x 140mm) | Finish:        | Pewter Patina               |
| Base Material:      | Mild Steel                 | 1 x Steel Allen Key             | Base Material: | Stainless Steel             |
|                     |                            | 8 x Fixing Screws               |                |                             |