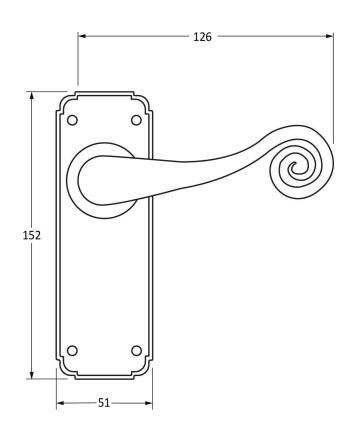

Please Note, due to the hand crafted nature of our products all measurements are approximate and should be used as a guide only.

| Product Information |                            | Pack Contents                   | Fixing Screws  |                             |
|---------------------|----------------------------|---------------------------------|----------------|-----------------------------|
| Product Code:       | 33616                      | 2 x Handles                     | Size:          | Gauge 6 x 1" (3.5mm x 25mm) |
| Description:        | Monkeytail Lever Latch Set | 1 x Split Spindle (8mm x 110mm) | Type:          | Round Head                  |
| Finish:             | Pewter Patina              | 1 x Split Spindle (8mm x 140mm) | Finish:        | Pewter Patina               |
| Base Material:      | Mild Steel                 | 1 x Steel Allen Key             | Base Material: | Stainless Steel             |
|                     |                            | 8 x Fixing Screws               |                |                             |