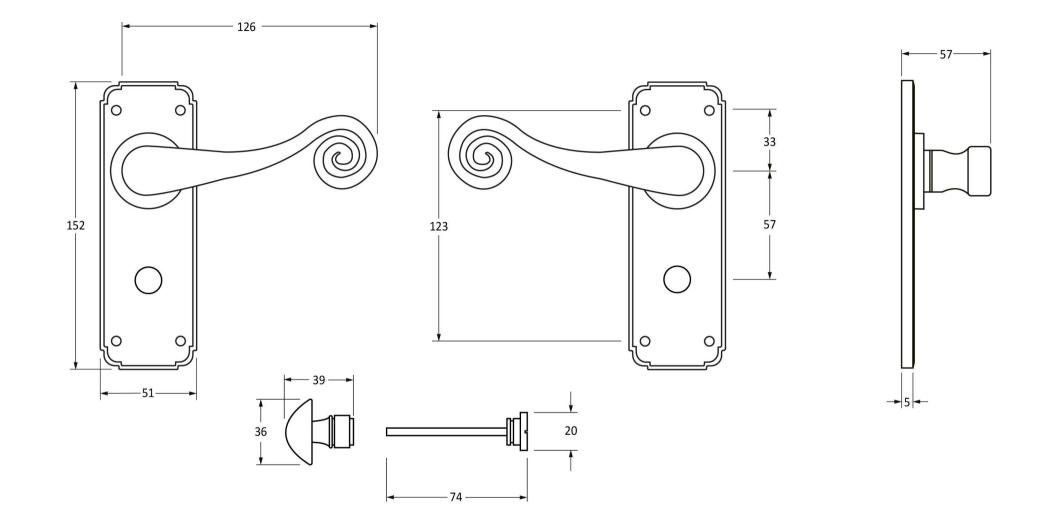

Please Note, due to the hand crafted nature of our products all measurements are approximate and should be used as a guide only.

| Product Information                                                                                                     | Pack Contents                                                                                                                                  | Fixing Screws                                                                                    | From the former of the www.from the anvil.co.uk |
|-------------------------------------------------------------------------------------------------------------------------|------------------------------------------------------------------------------------------------------------------------------------------------|--------------------------------------------------------------------------------------------------|-------------------------------------------------|
| Product Code: 33617<br>Description: Monkeytail Lever Bathroom Set<br>Finish: Pewter Patina<br>Base Material: Mild Steel | 2 x Handles<br>1 x Thumbturn<br>1 x Split Spindle (8mm x 110mm)<br>1 x Split Spindle (8mm x 140mm)<br>1 x Steel Allen Key<br>8 x Fixing Screws | Size:Gauge 6 x 1" (3.5mm x 25mm)Type:Round HeadFinish:Pewter PatinaBase Material:Stainless Steel |                                                 |