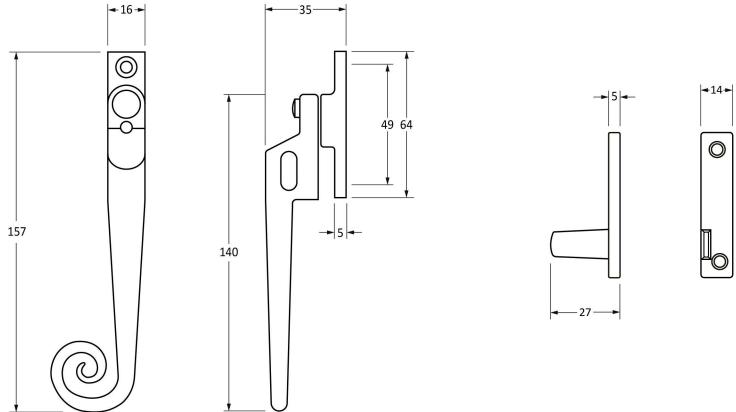

Please Note, due to the hand crafted nature of our products all measurements are approximate and should be used as a guide only.

| Product Code: 33618 1 x Fastener Size: 2 x Gauge 6 x 1/2" (3.5mm x 13mm)   Description: Monkeytail Night-Vent Locking 1 x LH Keep 2 x Gauge 8 x 3/4" (4mm x 19mm)   Fastener - LH 1 x Steel Allen Key Type: Countersunk   Finish: Pewter Patina 4 x Fixing Screws Finish: Pewter Patina   Base Material: Mild Steel Base Material: Stainless Steel | Product Information |                                                | Pack Contents                      | Fixing Screws |                                                |       |
|----------------------------------------------------------------------------------------------------------------------------------------------------------------------------------------------------------------------------------------------------------------------------------------------------------------------------------------------------|---------------------|------------------------------------------------|------------------------------------|---------------|------------------------------------------------|-------|
| Dase Material. Starriess Steel                                                                                                                                                                                                                                                                                                                     | Description:        | Monkeytail Night-Vent Locking<br>Fastener - LH | 1 x LH Keep<br>1 x Steel Allen Key | Туре:         | 2 x Gauge 8 x 3/4" (4mm x 19mm)<br>Countersunk | Anvil |