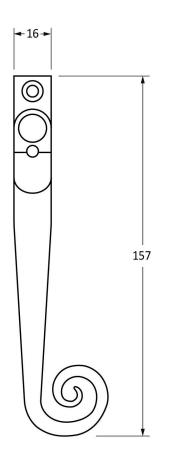

Please Note, due to the hand crafted nature of our products all measurements are approximate and should be used as a guide only.

| Product Information |                               | Pack Contents       | Fixing Screws  |                                   |  |
|---------------------|-------------------------------|---------------------|----------------|-----------------------------------|--|
| Product Code:       | 33619                         | 1 x Fastener        | Size:          | 2 x Gauge 6 x 1/2" (3.5mm x 13mm) |  |
| Description:        | Monkeytail Night-Vent Locking | 1 x RH Keep         |                | 2 x Gauge 8 x 3/4" (4mm x 19mm)   |  |
|                     | Fastener - RH                 | 1 x Steel Allen Key | Type:          | Countersunk                       |  |
| Finish:             | Pewter Patina                 | 4 x Fixing Screws   | Finish:        | Pewter Patina                     |  |
| Base Material:      | Mild Steel                    |                     | Base Material: | Stainless Steel                   |  |