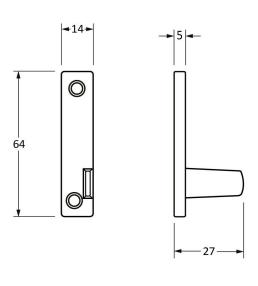

Please Note, due to the hand crafted nature of our products all measurements are approximate and should be used as a guide only.

| Product Information |                               | Pack Contents       | Fixing Screws  |                                   |  |
|---------------------|-------------------------------|---------------------|----------------|-----------------------------------|--|
| Product Code:       | 33619                         | 1 x Fastener        | Size:          | 2 x Gauge 6 x 1/2" (3.5mm x 13mm) |  |
| Description:        | Monkeytail Night-Vent Locking | 1 x RH Keep         |                | 2 x Gauge 8 x 3/4" (4mm x 19mm)   |  |
|                     | Fastener - RH                 | 1 x Steel Allen Key | Type:          | Countersunk                       |  |
| Finish:             | Pewter Patina                 | 4 x Fixing Screws   | Finish:        | Pewter Patina                     |  |
| Base Material:      | Mild Steel                    |                     | Base Material: | Stainless Steel                   |  |