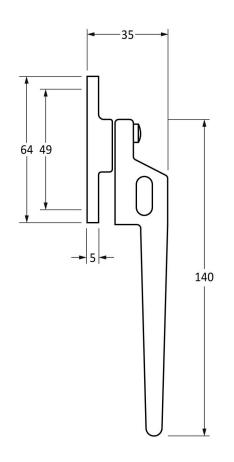

Please Note, due to the hand crafted nature of our products all measurements are approximate and should be used as a guide only.

| Product Information |                               | Pack Contents       | Fixing Screws  |                                   |  |
|---------------------|-------------------------------|---------------------|----------------|-----------------------------------|--|
| Product Code:       | 33619                         | 1 x Fastener        | Size:          | 2 x Gauge 6 x 1/2" (3.5mm x 13mm) |  |
| Description:        | Monkeytail Night-Vent Locking | 1 x RH Keep         |                | 2 x Gauge 8 x 3/4" (4mm x 19mm)   |  |
|                     | Fastener - RH                 | 1 x Steel Allen Key | Type:          | Countersunk                       |  |
| Finish:             | Pewter Patina                 | 4 x Fixing Screws   | Finish:        | Pewter Patina                     |  |
| Base Material:      | Mild Steel                    |                     | Base Material: | Stainless Steel                   |  |