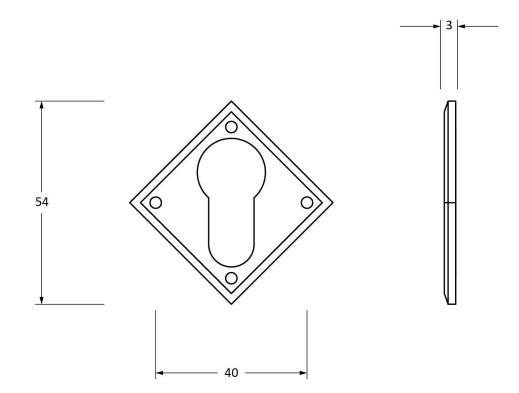

Please Note, due to the hand crafted nature of our products all measurements are approximate and should be used as a guide only.

| Product Information                                        |                                                          | Pack Contents                       | Fixing Screws                               |                                                                       |                                                               |
|------------------------------------------------------------|----------------------------------------------------------|-------------------------------------|---------------------------------------------|-----------------------------------------------------------------------|---------------------------------------------------------------|
| Product Code:<br>Description:<br>Finish:<br>Base Material: | 33622<br>Diamond Euro Escutcheon<br>Pewter<br>Mild Steel | 1 x Escutcheon<br>4 x Fixing Screws | Size:<br>Type:<br>Finish:<br>Base Material: | Gauge 4 x 1/2" (3mm x 13mm)<br>Roundhead<br>Pewter<br>Stainless Steel | From the <b>t</b> 1 <sup>®</sup><br>www.from the anvil.co.uk. |