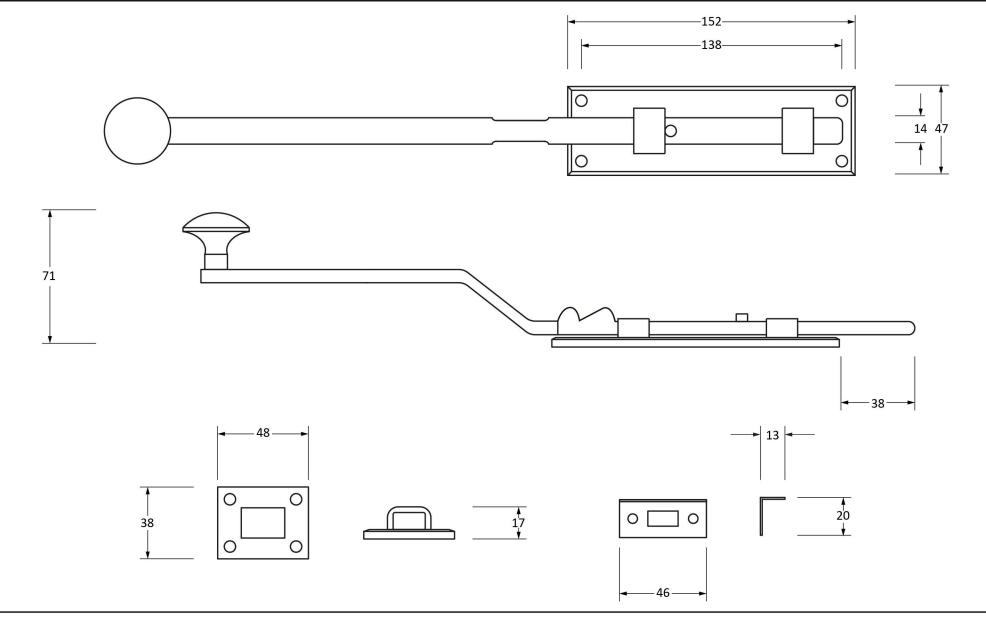

Please Note, due to the hand crafted nature of our products all measurements are approximate and should be used as a guide only.

| Product Information     |                                                      | Pack Contents                                                                | Fixing Screws                               |                                                                                                               |                                                 |
|-------------------------|------------------------------------------------------|------------------------------------------------------------------------------|---------------------------------------------|---------------------------------------------------------------------------------------------------------------|-------------------------------------------------|
| Description:<br>Finish: | 33623<br>6" French Door Bolt<br>Pewter<br>Mild Steel | 1 x Door Bolt<br>1 x Reciever Bridge<br>1 x Angled Keep<br>10 x Fixing Screw | Size:<br>Type:<br>Finish:<br>Base Material: | 8 x Gauge 8 x 1" (4mm x 25mm)<br>2 x Gauge 6 x 3/4" (3.5mm x 19mm)<br>Round Head<br>Pewter<br>Stainless Steel | From the <b>the</b><br>www.from the anvil.co.uk |