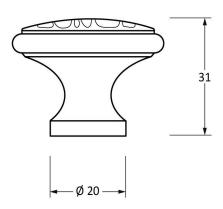

Please Note, due to the hand crafted nature of our products all measurements are approximate and should be used as a guide only.

|                     | *                             | <i>N</i> N        | 190.5          | 1697                  |   |
|---------------------|-------------------------------|-------------------|----------------|-----------------------|---|
| Product Information |                               | Pack Contents     | Fixing Screw   |                       |   |
| Product Code:       | 33625                         | 1 x Cupboard Knob | Size:          | M4 X 40mm             |   |
| Description:        | Hammered Cabinet Knob - Large | 1 x Fixing Screw  | Type:          | Slotted Machine Screw | ĺ |
| Finish:             | Pewter Patina                 |                   | Finish:        | Zinc Plating          | ĺ |
| Base Material:      | Mild Steel                    |                   | Base Material: | Mild Steel            | ĺ |
|                     |                               |                   |                |                       | ı |