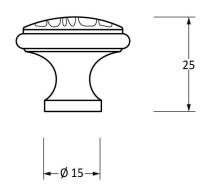

Please Note, due to the hand crafted nature of our products all measurements are approximate and should be used as a guide only.

| Product Information |                                | Pack Contents     | Fixing Screw   |                       |  |
|---------------------|--------------------------------|-------------------|----------------|-----------------------|--|
| Product Code:       | 33626                          | 1 x Cupboard Knob | Size:          | M4 X 40mm             |  |
| Description:        | Hammered Cabinet Knob - Medium | 1 x Fixing Screw  | Type:          | Slotted Machine Screw |  |
| Finish:             | Pewter Patina                  |                   | Finish:        | Zinc Plating          |  |
| Base Material:      | Mild Steel                     |                   | Base Material: | Mild Steel            |  |
|                     |                                |                   |                |                       |  |