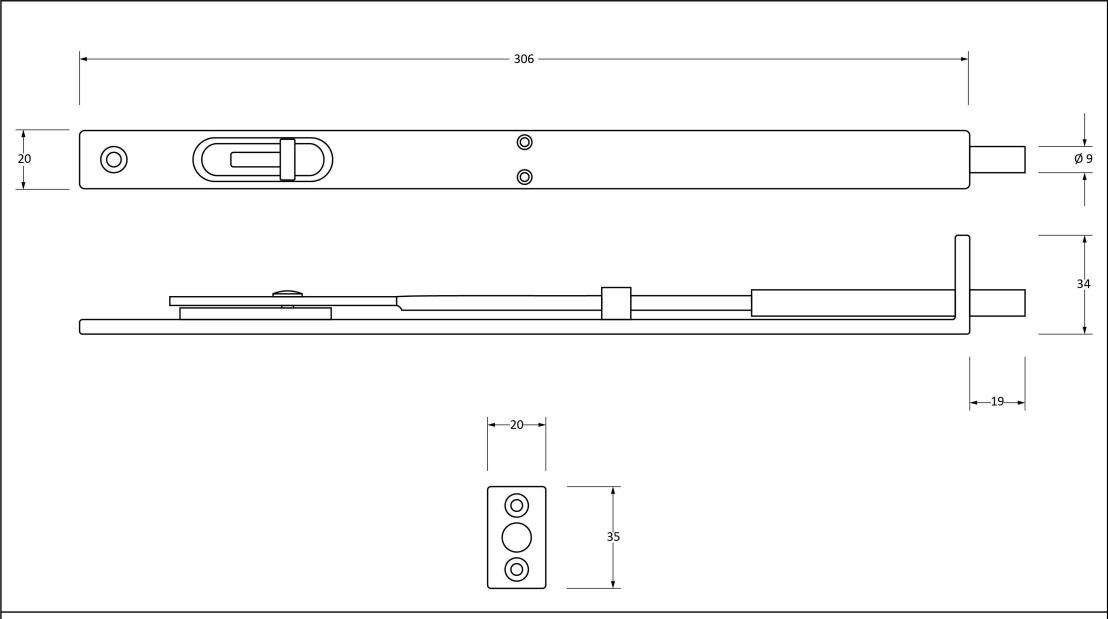

Please Note, due to the hand crafted nature of our products all measurements are approximate and should be used as a guide only.

| Product Information |                           | Pack Contents     | Fixing Screws  |                                 |   |
|---------------------|---------------------------|-------------------|----------------|---------------------------------|---|
| Product Code:       | 33627                     | 1 x Flush Bolt    | Size:          | 4 x Gauge 8 x 3/4" (4mm x 19mm) |   |
| Description:        | 12" Flush/Slide Door Bolt | 1 x Mortice Plate |                | 2 x Gauge 4 x 1/2" (3mm x 13mm) |   |
| Finish:             | Pewter                    | 6 x Fixing Screw  | Type:          | Countersunk Round Head          | l |
| Base Material:      | Mild Steel                |                   | Finish:        | Pewter                          | l |
|                     |                           |                   | Base Material: | Stainless Steel                 | 1 |
|                     |                           |                   |                |                                 | i |