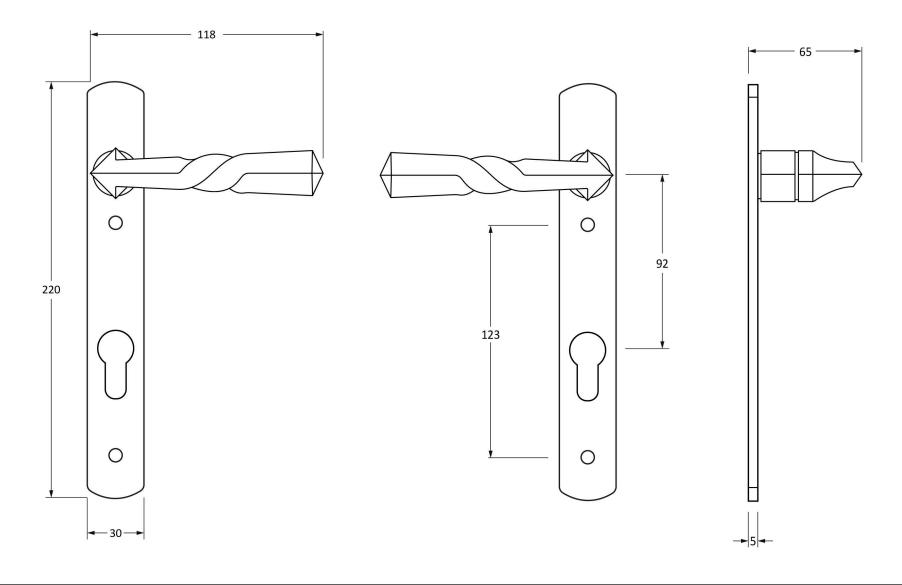

Please Note, due to the hand crafted nature of our products all measurements are approximate and should be used as a guide only.

| Product Information |                              | Pack Contents                   | Fixing Screws  |                             |   |
|---------------------|------------------------------|---------------------------------|----------------|-----------------------------|---|
| Product Code:       | 33633                        | 2 x Handles                     | Size:          | 90mm & 16mm                 |   |
| Description:        | Narrow Lever Espag. Lock Set | 1 x Split Spindle (8mm x 110mm) | Type:          | Slotted Male & Female Bolts | l |
| Finish:             | Pewter Patina                | 1 x Split Spindle (8mm x 140mm) | Finish:        | Pewter Patina               |   |
| Base Material:      | Mild Steel                   | 1 x Steel Allen Key             | Base Material: | Stainless Steel             |   |
|                     |                              | 2 x Fixing Screws               |                |                             |   |