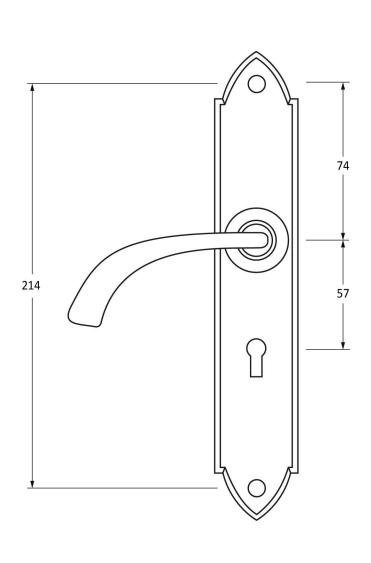

Please Note, due to the hand crafted nature of our products all measurements are approximate and should be used as a guide only.

| Please Note, due to the hand crafted nature of our products an ineasurements are approximate and should be used as a guide only. |                            |                                 |                |                             |  |
|----------------------------------------------------------------------------------------------------------------------------------|----------------------------|---------------------------------|----------------|-----------------------------|--|
| Product Information                                                                                                              |                            | Pack Contents                   | Fixing Screws  |                             |  |
| Product Code:                                                                                                                    | 33634                      | 2 x Handles                     | Size:          | 90mm & 16mm                 |  |
| Description:                                                                                                                     | Gothic Curved Sprung Lever | 1 x Split Spindle (8mm x 110mm) | Type:          | Slotted Male & Female Bolts |  |
|                                                                                                                                  | Lock Set                   | 1 x Split Spindle (8mm x 140mm) | Finish:        | Pewter Patina               |  |
| Finish:                                                                                                                          | Pewter Patina              | 1 x Steel Allen Key             | Base Material: | Stainless Steel             |  |
| Base Material:                                                                                                                   | Mild Steel                 | 2 x Fixing Screws               |                |                             |  |