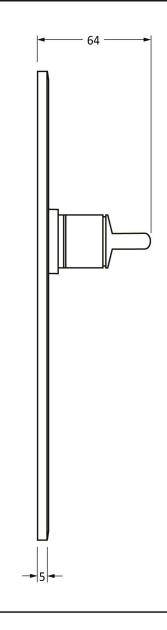

Please Note, due to the hand crafted nature of our products all measurements are approximate and should be used as a guide only.

| Please Note, due to the hand crafted nature of our products an ineasurements are approximate and should be used as a guide only. |                            |                                 |                |                             |  |
|----------------------------------------------------------------------------------------------------------------------------------|----------------------------|---------------------------------|----------------|-----------------------------|--|
| Product Information                                                                                                              |                            | Pack Contents                   | Fixing Screws  |                             |  |
| Product Code:                                                                                                                    | 33634                      | 2 x Handles                     | Size:          | 90mm & 16mm                 |  |
| Description:                                                                                                                     | Gothic Curved Sprung Lever | 1 x Split Spindle (8mm x 110mm) | Type:          | Slotted Male & Female Bolts |  |
|                                                                                                                                  | Lock Set                   | 1 x Split Spindle (8mm x 140mm) | Finish:        | Pewter Patina               |  |
| Finish:                                                                                                                          | Pewter Patina              | 1 x Steel Allen Key             | Base Material: | Stainless Steel             |  |
| Base Material:                                                                                                                   | Mild Steel                 | 2 x Fixing Screws               |                |                             |  |