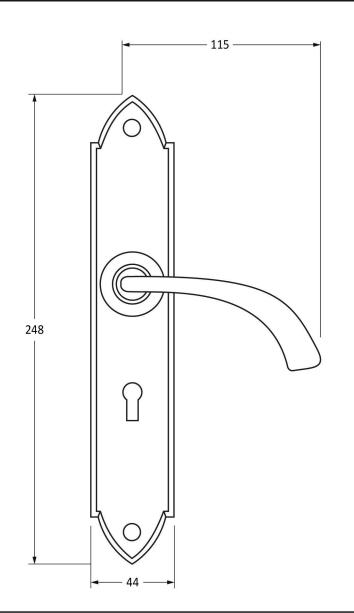

Please Note, due to the hand crafted nature of our products all measurements are approximate and should be used as a guide only.

| Please Note, due to the hand crafted nature of our products an ineasurements are approximate and should be used as a guide only. |                            |                                 |                |                             |  |
|----------------------------------------------------------------------------------------------------------------------------------|----------------------------|---------------------------------|----------------|-----------------------------|--|
| Product Information                                                                                                              |                            | Pack Contents                   | Fixing Screws  |                             |  |
| Product Code:                                                                                                                    | 33634                      | 2 x Handles                     | Size:          | 90mm & 16mm                 |  |
| Description:                                                                                                                     | Gothic Curved Sprung Lever | 1 x Split Spindle (8mm x 110mm) | Type:          | Slotted Male & Female Bolts |  |
|                                                                                                                                  | Lock Set                   | 1 x Split Spindle (8mm x 140mm) | Finish:        | Pewter Patina               |  |
| Finish:                                                                                                                          | Pewter Patina              | 1 x Steel Allen Key             | Base Material: | Stainless Steel             |  |
| Base Material:                                                                                                                   | Mild Steel                 | 2 x Fixing Screws               |                |                             |  |