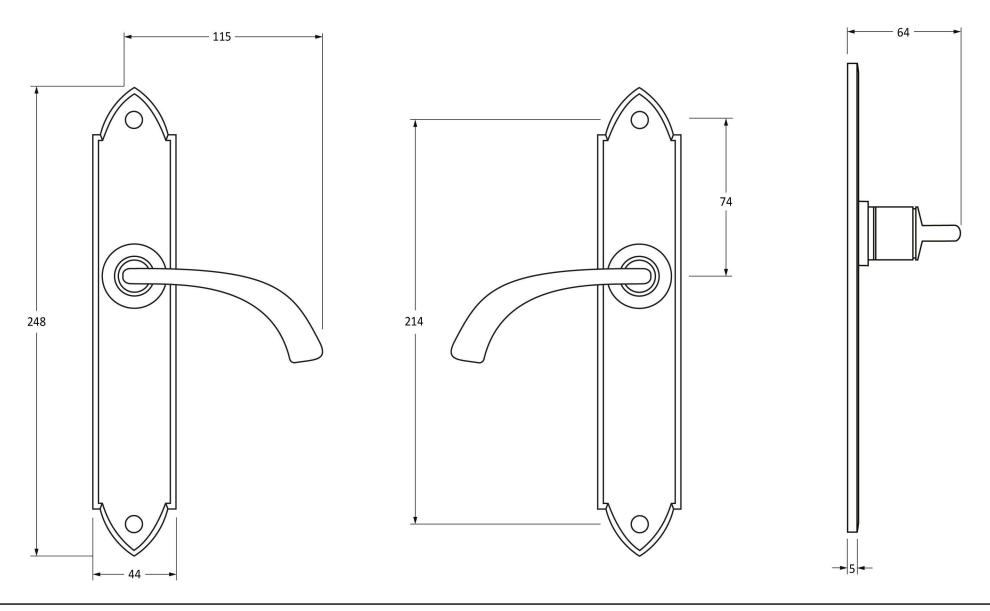

Please Note, due to the hand crafted nature of our products all measurements are approximate and should be used as a guide only.

| rease note, and to the name of all products an include approximate and should be used as a galaction). |                            |                                 |                |                             |  |
|--------------------------------------------------------------------------------------------------------|----------------------------|---------------------------------|----------------|-----------------------------|--|
| Product Information                                                                                    |                            | Pack Contents                   | Fixing Screws  |                             |  |
| Product Code:                                                                                          | 33635                      | 2 x Handles                     | Size:          | 90mm & 16mm                 |  |
| Description:                                                                                           | Gothic Curved Sprung Lever | 1 x Split Spindle (8mm x 110mm) | Type:          | Slotted Male & Female Bolts |  |
|                                                                                                        | Latch Set                  | 1 x Split Spindle (8mm x 140mm) | Finish:        | Pewter Patina               |  |
| Finish:                                                                                                | Pewter Patina              | 1 x Steel Allen Key             | Base Material: | Stainless Steel             |  |
| Base Material:                                                                                         | Mild Steel                 | 2 x Fixing Screws               |                |                             |  |