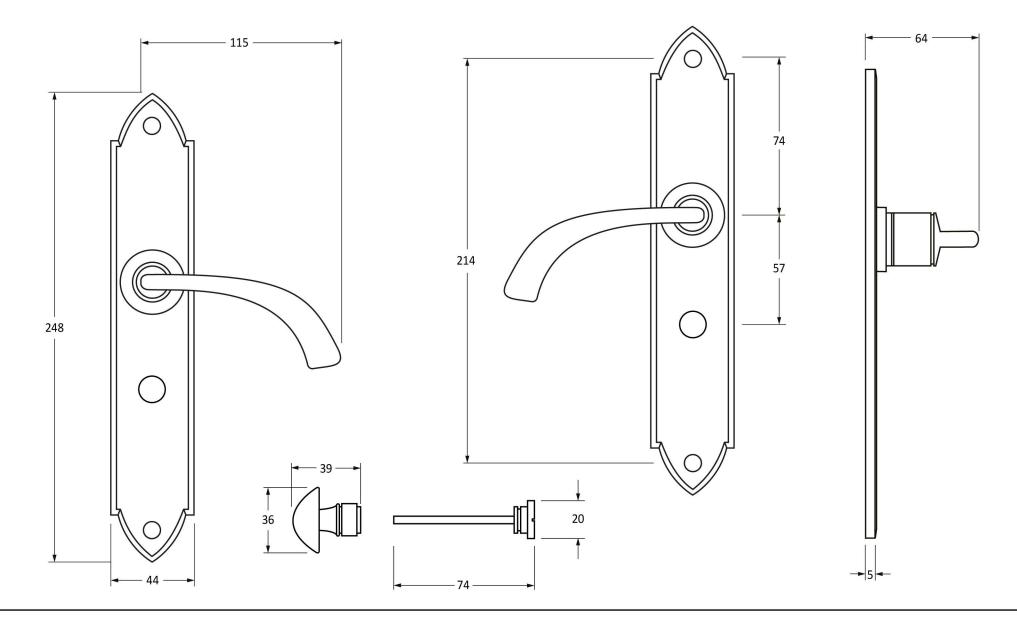

Please Note, due to the hand crafted nature of our products all measurements are approximate and should be used as a guide only.

| Product Information                                        |                                                                                    | Pack Contents                                                                                                                                  | Fixing Screws                               |                                                                                |                                                       |
|------------------------------------------------------------|------------------------------------------------------------------------------------|------------------------------------------------------------------------------------------------------------------------------------------------|---------------------------------------------|--------------------------------------------------------------------------------|-------------------------------------------------------|
| Product Code:<br>Description:<br>Finish:<br>Base Material: | 33636<br>Gothic Curved Sprung Lever<br>Bathroom Set<br>Pewter Patina<br>Mild Steel | 2 x Handles<br>1 x Thumbturn<br>1 x Split Spindle (8mm x 110mm)<br>1 x Split Spindle (8mm x 140mm)<br>1 x Steel Allen Key<br>2 x Fixing Screws | Size:<br>Type:<br>Finish:<br>Base Material: | 90mm & 16mm<br>Slotted Male & Female Bolts<br>Pewter Patina<br>Stainless Steel | From the • 1 <sup>®</sup><br>www.from the anvil.co.uk |