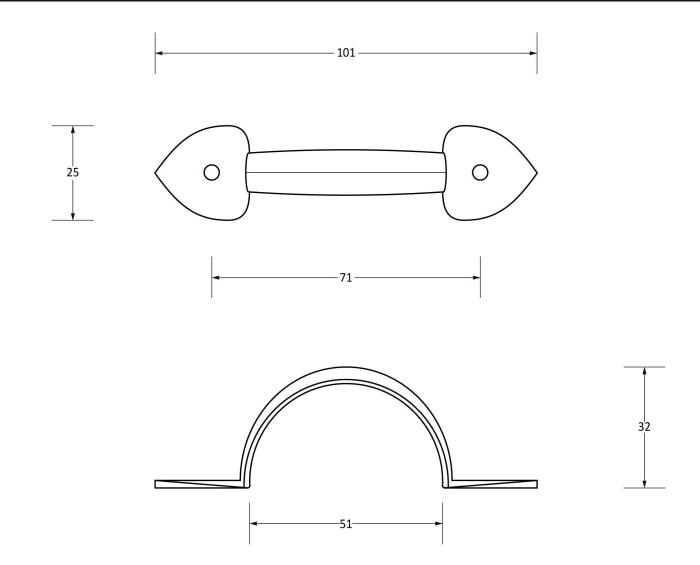

Please Note, due to the hand crafted nature of our products all measurements are approximate and should be used as a guide only.

| Product Information           |                             | Pack Contents                   | Fixing Screws  |                                             |
|-------------------------------|-----------------------------|---------------------------------|----------------|---------------------------------------------|
| Product Code:<br>Description: | 33640<br>4" Gothic D Handle | 1 x Handle<br>2 x Fixing Screws | Size:<br>Type: | Gauge 6 x 3/4" (3.5mm x 19mm)<br>Round Head |
| Finish:                       | Pewter                      |                                 | Finish:        | Pewter                                      |
| Base Material:                | Mild Steel                  |                                 | Base Material: | Stainless Steel                             |