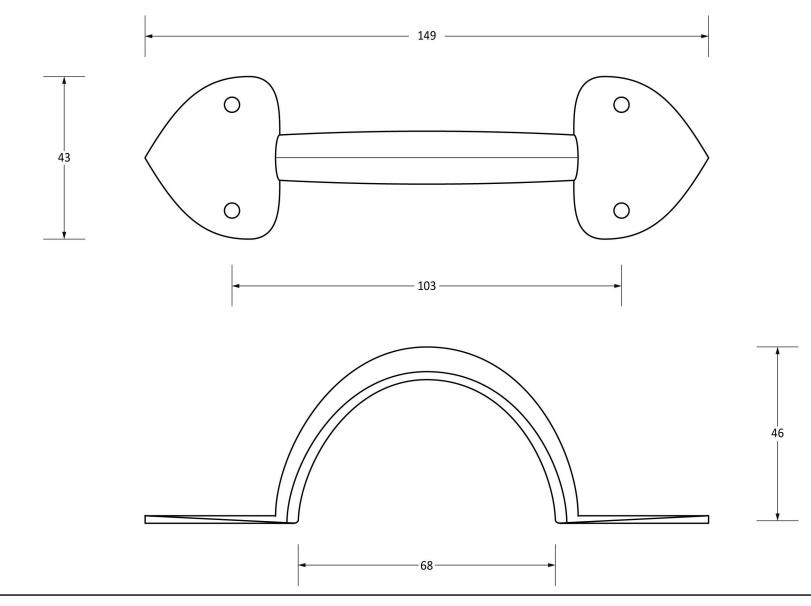

Please Note, due to the hand crafted nature of our products all measurements are approximate and should be used as a guide only.

| Product Information                                        |                                                     | Pack Contents                   | Fixing Screws                               |                                                                          |                                                           |
|------------------------------------------------------------|-----------------------------------------------------|---------------------------------|---------------------------------------------|--------------------------------------------------------------------------|-----------------------------------------------------------|
| Product Code:<br>Description:<br>Finish:<br>Base Material: | 33641<br>6" Gothic D Handle<br>Pewter<br>Mild Steel | 1 x Handle<br>4 x Fixing Screws | Size:<br>Type:<br>Finish:<br>Base Material: | Gauge 6 x 3/4" (3.5mm x 19mm)<br>Round Head<br>Pewter<br>Stainless Steel | From the form the form the form the form the anvil.co.uk. |