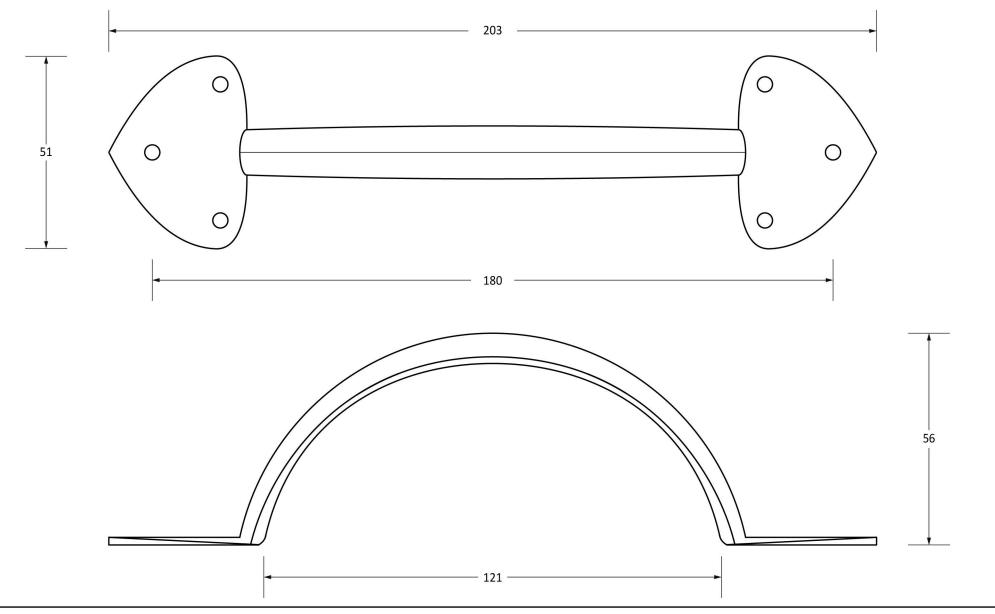

Please Note, due to the hand crafted nature of our products all measurements are approximate and should be used as a guide only.

| Product Information                                        |                                                     | Pack Contents                   | Fixing Screws                               |                                                                          |
|------------------------------------------------------------|-----------------------------------------------------|---------------------------------|---------------------------------------------|--------------------------------------------------------------------------|
| Product Code:<br>Description:<br>Finish:<br>Base Material: | 33642<br>8" Gothic D Handle<br>Pewter<br>Mild Steel | 1 x Handle<br>6 x Fixing Screws | Size:<br>Type:<br>Finish:<br>Base Material: | Gauge 6 x 3/4" (3.5mm x 19mm)<br>Round Head<br>Pewter<br>Stainless Steel |
|                                                            |                                                     |                                 |                                             |                                                                          |